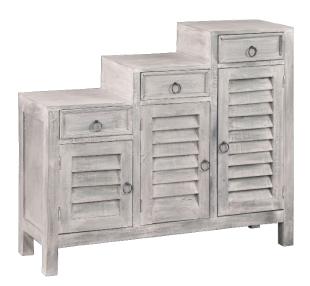

# THREE TIERED SHUTTER CABINET – STONEWALL GRAY

- 35.5"H x 12"D x 41"W
- Drawers (3): 3.5"H x 9"D x 10.25"W
- Round handles: 1.5"
- Small cabinet exterior: 25.5"H x 12"D x 13.5"W
- Small cabinet interior: 14.5"H x 10.25"D x 13.75"W
- Medium cabinet exterior: 30.5"H x 12"D x 12.75"W
- Medium cabinet shelves (2):
  - Top: 10.25"H x 10.25"D x 12.5"W
  - Bottom: 8.75"H x 10.25"D x 12.5"W
- Large cabinet exterior: 35.5"H x 12"D x 14.75"W
- Large cabinet shelves (2):
  - Top: 12.50"H x 10.25"D x 13.5"W
  - Bottom: 11"H x 10.25"D x 13.5"W
- Shelf thickness for all: .75"
- Feet: 4"H x 2"
- Open space between front feet: 37"W x 4"H
- Weight: 62 lbs.