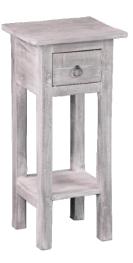

## **NARROW SIDE TABLE- STONEWALL GRAY**

- 25.75"H x 10.5"D x 11.75"W
- Top thickness: .5"
- Drawer: 2.75"H x 7"D x 5.25"W
- Round handle: 1.5"
- Bottom shelf: 12"H x 9"D x 9.25"W
- Space between all legs: 6.25"W
- Feet: 6.25"H x 1.5"W
- Weight 10 lbs.