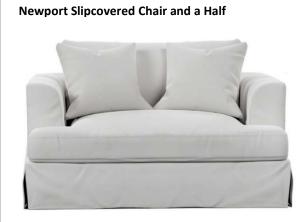

\*9 Piece Set Includes: Frame Slipcover, 2 Seat Cushion Covers, 2 Back Cushion Covers and 4 Throw Pillow Covers

| Chair (including cushions):         | 36"H x 45"D x 52"W                      |
|-------------------------------------|-----------------------------------------|
| Back, zippered frame cover:         | 24"H x 4"D x 52"W                       |
| Square throw pillows (2):           | 24"                                     |
| Seating area (with cushions):       | 20"H x 30"D x 38"W                      |
| Seating area (w/o cushions):        | 12"H x 29"D x 36"W                      |
| Seat cushion:                       | 10"H x 36"D x 39-46"W (at 'T' in front) |
| Back cushion:                       | 20"H x 10"D x 40"W                      |
| Arm height to floor:                | 25"                                     |
| Front of arm to sofa back:          | 37.25"D x 7"W                           |
| Arm to inside frame (w/o cushions): | 16"H x 29"D                             |
| Skirt length:                       | 12"                                     |
| Feet:                               | 3"Н                                     |
| Weight:                             | 103 lbs.                                |

\*5 Piece Set Includes: Frame Slipcover, One Seat Cushion Cover, One Back Cushion Cover and Two Throw Pillow Covers

|                   | red Ottoman               | Newport Slip                                                                                                    | covered Dir | ning Chair |                |
|-------------------|---------------------------|-----------------------------------------------------------------------------------------------------------------|-------------|------------|----------------|
|                   |                           |                                                                                                                 |             |            | Ch<br>Lu       |
|                   |                           |                                                                                                                 |             |            | Se             |
|                   |                           | the second se |             |            |                |
| /                 |                           |                                                                                                                 |             | U          | Ва             |
| 1                 |                           | 1                                                                                                               |             | U          | Ba<br>Cu       |
| 1                 |                           | 1_                                                                                                              |             |            |                |
|                   |                           | Ł                                                                                                               |             |            | Cu<br>Sk       |
|                   |                           | Ł                                                                                                               |             | j u        | Cu             |
|                   |                           |                                                                                                                 |             |            | Cu<br>Sk<br>Le |
| Ottoman:          | 18"H x 24"D x 44"W        |                                                                                                                 |             |            | Cu<br>Sk<br>Le |
| Ottoman:<br>Feet: | 18"H x 24"D x 44"W<br>3"H |                                                                                                                 |             |            | Cu<br>Sk<br>Le |