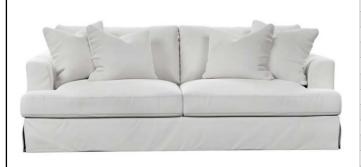

## **Newport Slipcovered Sofa**

| Sofa (including cushions):          | 36"H x 45"D x 94"W                      |
|-------------------------------------|-----------------------------------------|
| Back, zippered frame cover:         | 24"H x 4"D x 92"W                       |
| Square throw pillows (4):           | 24"                                     |
| Seating area (with cushions):       | 20"H x 30"D x 78"W                      |
| Seating area (w/o cushions):        | 12"H x 29"D x 80"W                      |
| Seat cushions (2):                  | 10"H x 36"D x 39-46"W (at 'T' in front) |
| Back cushions (2):                  | 20"H x 10"D x 40"W                      |
| Arm height to floor:                | 25"                                     |
| Front of arm to sofa back:          | 37.25"D x 7"W                           |
| Arm to inside frame (w/o cushions): | 16"H x 29"D                             |
| Skirt length:                       | 12"                                     |
| Feet:                               | 3"Н                                     |
| Weight:                             | 164 lbs.                                |