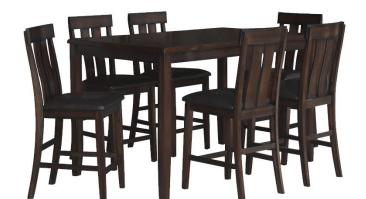

## VH-676 Boller Counter Table 7pc Set

• Overall counter table: 36"H x 36"D x 60"W

• Legs: 32.5"H x 2.25" Square

Weight: 66 lbs.

Overall barstools: 41"H x 18"W x 21"D

Seat: 24"H x 18"W x 16"D

Back: 18"H

Legs: 20"H x 1"W x 1.5"D

• Footrest: 12" from seat; 7" from floor; 13"W

Stool Weight: 14.5 lbs.

• Total set weight: 80.5 lbs.

Please email Sunset Trading should you have any product questions or would like assistance purchasing our Boller Collection Furniture