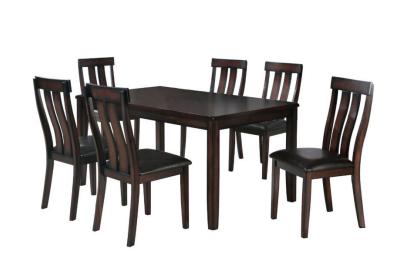

## VH-626 Boller Table 7pc Set

Overall table: 30"H x 36"D x 60"W

• Legs (4): 32.5"H x 2.25" Square W/D

Side leg clearance: 26"H x 30.5"W

• Table weight: 65.5 lbs.

Overall chair: 39"H x 21"D x 18"W

• Seat: 19"H x 16"D x 18"W

Seat back height: 21"H

• Chair legs: 15"H x 1.5"D x 1"W

• Weight capacity: 350 lbs.

• Chair weight: 13.5 lbs.

• Total set weight: 79 lbs.