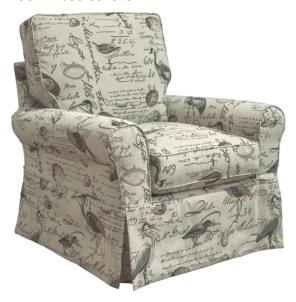

# SU-1593-93-854825

# **SLIPCOVERED SWIVEL ROCKING CHAIR:**

Overall: 36"H x 36"D x 36"W

Seat: 19"H x 22"D x 21"W

Seat cushion: 6"H x 28"D x 21"W

Arms: 25"H x 28"D (inside) 33"D (outside) x 7"W

Back cushion: 18"H x 8"D x 27"W

Skirt length: 12"

• Weight: 98 lbs.