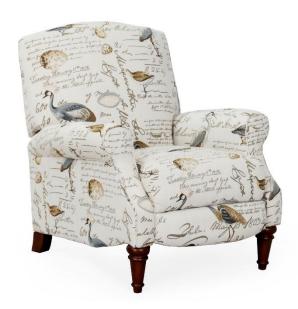

#### SU-114993-854825

## **RECLINER CHAIR:**

Overall: 38"H x 38"D x 32"WFull reclined: 30"H x 66"D x 32"W

Cushion thickness: 6 "

Seat: 19"H x 22"D x 20"W

Arms: 25"H x 5"W

• Front legs (2): 7.25"H x 3"D x 3"W tapered

• Back legs (2): 3.50"H x 3"D x 1.75"W

Weight capacity: 360 lbs.

• Chair weight: 88 lbs.