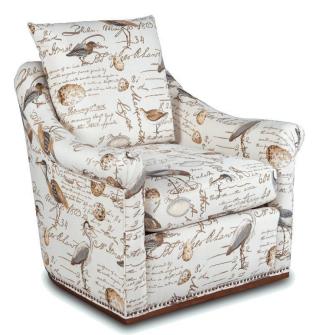

#### SU-1090-86-8548-25

## **SWIVEL CHAIR:**

with back cushion: 36"H x 36"D x 33"W
Frame back (without cushion): 29"H

• Back cushion: 20"H x 6"D x 20"W

• Seat back with cushion: 22"H

Seat back without cushion: 16"H

Seat cushion: 6"H x 26"D x 24"W

Seating area: 19"H x 21"D x 22"W

• Seat (floor to frame): 13"H

Arm (floor to top of arm): 24"H x 5"W

Inside arm with cushion: 6"H

Inside arm without cushion: 12"H

Clearance under chair: 1"H

Weight: 82 lbs.