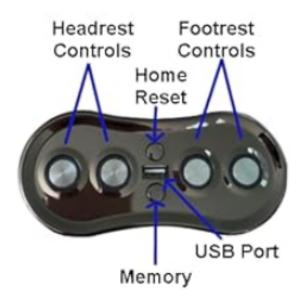

## Power Controls with USB

- Hold down home button until head and footrest return to original position
- Hold down memory button until head and footrest controls flash blue.
  Choose your favorite position and the memory will be set

3. HOME function: by pushing and hold the HOME button, the sofa will be all closed, if you release the HOME button, the sofa will stop close.

4.USB charging port: The output Voltage on the USB port is 5V and the output current is 2A.

PLEASE DO NOT USE A MULTI-BOARD OR MORE THAN TWO USB DEVICES AT ONE TIME, OR DAMAGE COULD OCCUR.