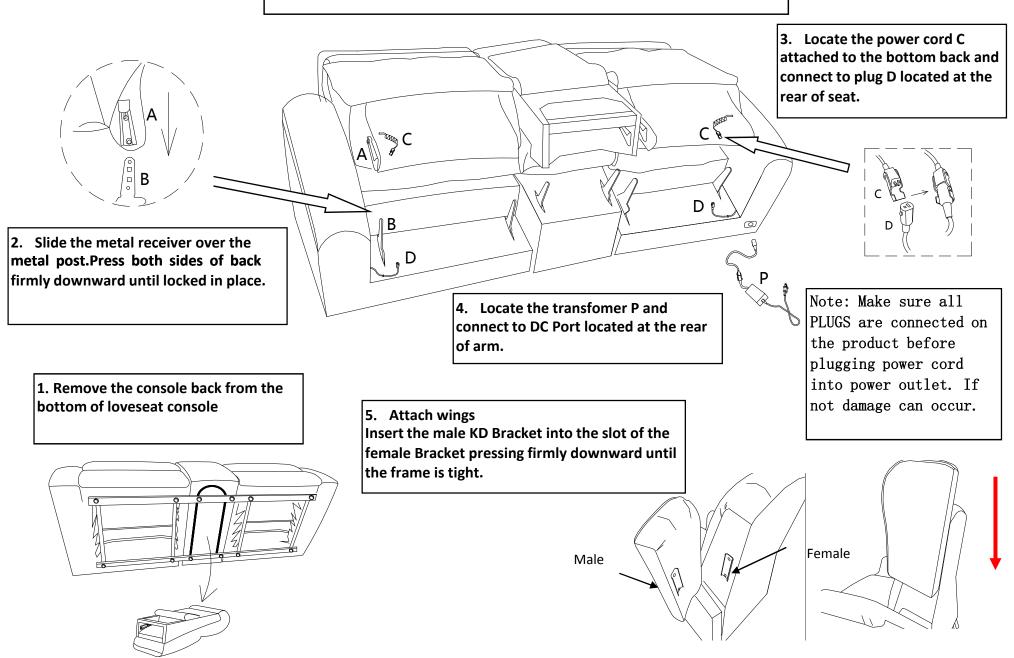

## Assembly Instructions for $9102\ \text{LOVESEAT}$





## Power Controls with USB

- Hold down home button until head and footrest return to original position
- Hold down memory button until head and footrest controls flash blue.
  Choose your favorite position and the memory will be set

## **INSTRUCTION FOR MLSK46-C**

A. Structure



## B. Fixing Method

1. Direction: Put the rut side upside.

2. Use the countersink screws of ST2.9.

C. Usage

1. The switch distinguishes by left & right side based on sitting on sofa.

2. The usage of memory function:

When the sofa being adjusted to a comfortable position you fell, press the memory button for 3s till the 4-button blue lights (as picture 2) flashing for 3 times. Then the comfortable position is recorded. Next time, by pushing the memory button one time ,the sofa will go to the comfortabl