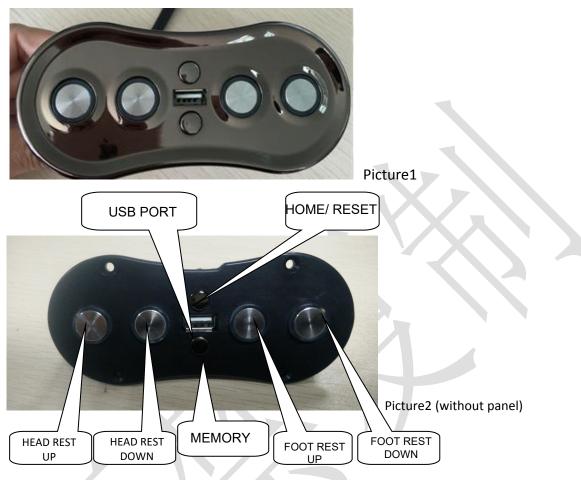

## **INSTRUCTION FOR MLSK46-C**

A. Structure

## B. Fixing Method

1. Direction: Put the rut side upside.

2. Use the countersink screws of ST2.9.

C. Usage

1. The switch distinguishes by left & right side based on sitting on sofa.

2. The usage of memory function:

When the sofa being adjusted to a comfortable position you fell, press the memory button for 3s till the 4-button blue lights (as picture 2) flashing for 3 times. Then the comfortable position is recorded. Next time, by pushing the memory button one time ,the sofa will go to the comfortable position that you set before ,if you want to stop the memory function right now, just press any buttons on the product. We set the memory function which only can open but can not close the seat and head motor to make sure safety. The memory will not work if any motor stop position is over the position which recored before .

3. HOME function: by pushing and hold the HOME button, the sofa will be all closed, if you release the HOME button, the sofa will stop close.

4.USB charging port: The output Voltage on the USB port is 5V and the output current is 2A.