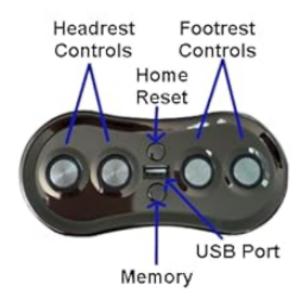

## **Power Controls with USB**

- Hold down home button until head and footrest return to original position
- Hold down memory button until head and footrest controls flash blue.
  Choose your favorite position and the memory will be set

### C. Usage

- 1. The switch distinguishes by left & right side based on sitting on sofa.
- 2. The usage of memory function:

When the sofa being adjusted to a comfortable position you fell, press the memory button for 3s till the 4-button blue lights (as picture 2) flashing for 3 times. Then the comfortable position is recorded. Next time, by pushing the memory button one time ,the sofa will go to the comfortable position that you set before ,if you want to stop the memory function right now, just press any buttons on the product. We set the memory function which only can open but can not close the seat and head motor to make sure safety. The memory will not work if any motor stop position is over the position which recored before .

3. HOME function: by pushing and hold the HOME button, the sofa will be all closed, if you release the HOME button, the sofa will stop close.

4.USB charging port: The output Voltage on the USB port is 5V and the output current is 2A. PLEASE DO NOT USE A MULTI-BOARD OR MORE THAN TWO USB DEVICES AT ONE TIME, OR DAMAGE COULD OCCUR.