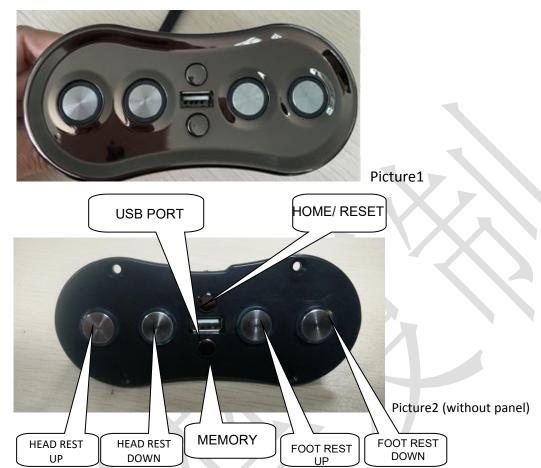

## **Power Controls with USB**

- Hold down home button until head and footrest return to original position
- Hold down memory button until head and footrest controls flash blue.
  Choose your favorite position and the memory will be set

### C. Usage

- 1. The switch distinguishes by left & right side based on sitting on sofa.
- 2. The usage of memory function:

When the sofa being adjusted to a comfortable position you fell, press the memory button for 3s till the 4-button blue lights (as picture 2) flashing for 3 times. Then the comfortable position is recorded. Next time, by pushing the memory button one time ,the sofa will go to the comfortable position that you set before ,if you want to stop the memory function right now, just press any buttons on the product. We set the memory function which only can open but can not close the seat and head motor to make sure safety. The memory will not work if any motor stop position is over the position which recored before .

3. HOME function: by pushing and hold the HOME button, the sofa will be all closed, if you release the HOME button, the sofa will stop close.

4.USB charging port: The output Voltage on the USB port is 5V and the output current is 2A. PLEASE DO NOT USE A MULTI-BOARD OR MORE THAN TWO USB DEVICES AT ONE TIME, OR DAMAGE COULD OCCUR.