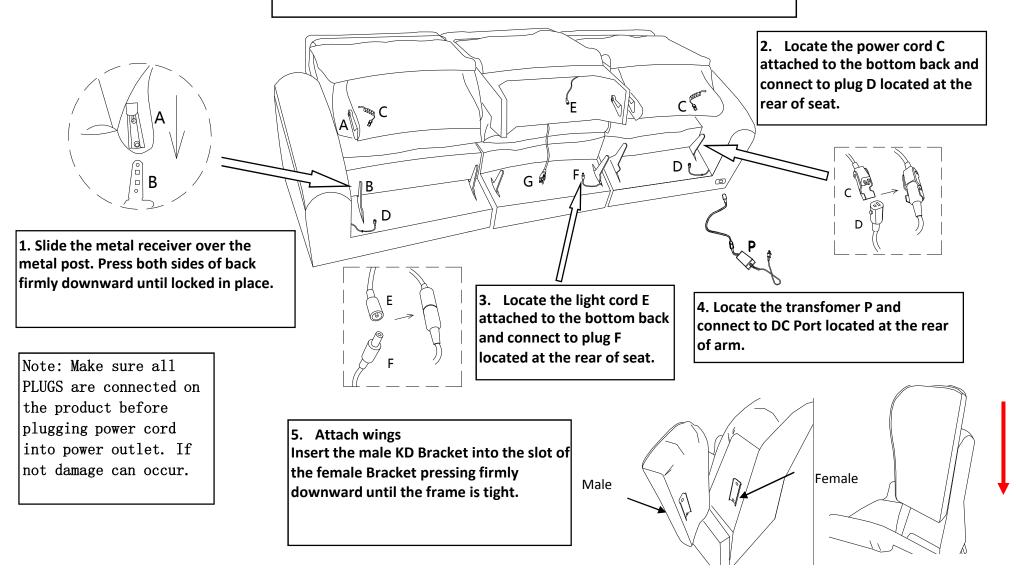

# Assembly Instructions for 9102 SOFA





## **Power Controls with USB**

- Hold down home button until head and footrest return to original position
- Hold down memory button until head and footrest controls flash blue.
  Choose your favorite position and the memory will be set

#### **INSTRUCTION FOR MLSK46-C**

#### A. Structure



#### B. Fixing Method

- 1. Direction: Put the rut side upside.
- 2. Use the countersink screws of ST2.9.

### C. Usage

- 1. The switch distinguishes by left & right side based on sitting on sofa.
- 2. The usage of memory function:

When the sofa being adjusted to a comfortable position you fell, press the memory button for 3s till the 4-button blue lights (as picture 2) flashing for 3 times. Then the comfortable position is recorded. Next time, by pushing the memory button one time ,the sofa wi