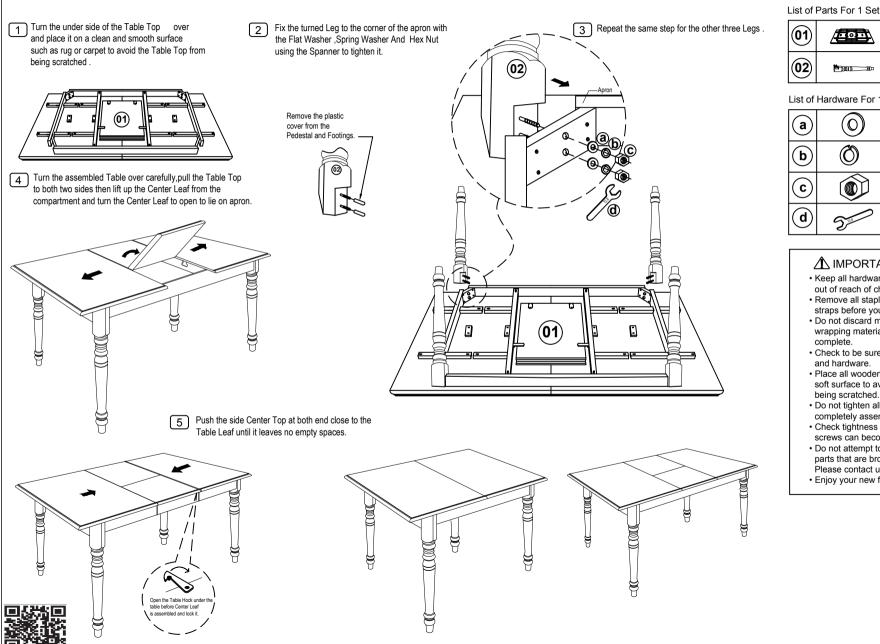

## **ASSEMBLY INSTRUCTIONS**

SKU: DLU-TLB-3660

Table Top 1 Table Leg **1**000 000 4 With Nail Leg

## ▲ IMPORTANT NOTES:

- Keep all hardware and small parts out of reach of children.
- · Remove all staples and packing straps before you start to assemble.
- Do not discard main cartons and wrapping material until assembly is complete.
- · Check to be sure you have all parts and hardware.
- Place all wooden parts on a clean soft surface to avoid parts from being scratched.
- Do not tighten all screws / bolts until completely assembled.
- Check tightness 3x's/year, with use screws can become loose.
- Do not attempt to repair or modify parts that are broken or defective. Please contact us immediately.
- · Enjoy your new furniture!