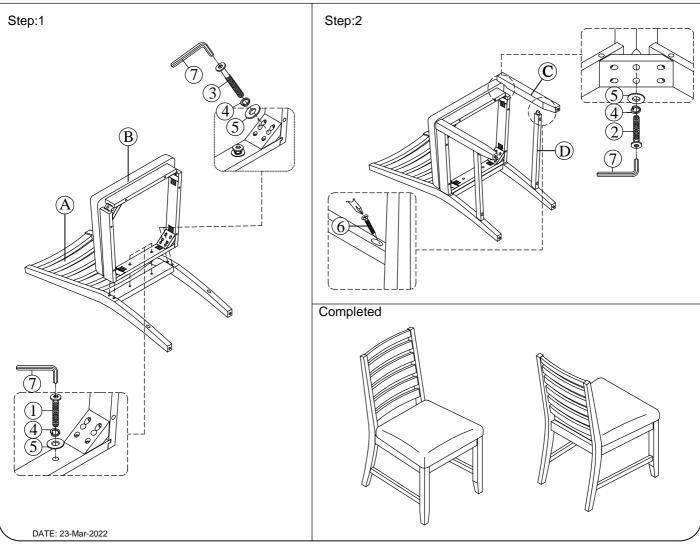

## Assembly Instruction For SLAT BACK SIDE CHAIR D.18620.SSC/ ED-D18620SSC

Caution: Please read instructions thoroughly before unpacking assembly parts. Sharp, exposed staple tips can cause injury, therefore, for your protection, please remove any exposed staples used in packing.

- 1. We recommend that you should assemble this product with the assistance of another person; this will make assembly easier, and will help to eliminate damage to the product or injury to persons during assembly.
- 2. Be sure to check all packing materials carefully for small parts that may have come loose inside the carton during shipment.
- 3. Please do not over tighten screws or bolts.
- 4. Please put all parts on a non-abrasive floor before assembly, and follow the assembly steps to assemble your newly purchased product correctly and efficiently.

| PART LIST FOR CHAIR |                                           |                 |      |  |  |
|---------------------|-------------------------------------------|-----------------|------|--|--|
| No.                 | PART DESC                                 | CODE.           | Q'TY |  |  |
| А                   | Side Chair - Back Frame                   | PD.18620.SSCBFR | 1    |  |  |
| В                   | Side Chair - Seat Frame w/Cushion         | PD.18620.SCSEA  | 1    |  |  |
| С                   | Side Chair - Left & Right Front Legs      | PD.18620.SCLEG  | 2    |  |  |
| D                   | Side Chair - Left & Right Side Stretchers | PD.18620.SCSTR  | 2    |  |  |

| HARDWARE LIST PACKED INSIDE BOX |           |                          |                |      |  |  |
|---------------------------------|-----------|--------------------------|----------------|------|--|--|
| No.                             |           | HARDWARE DESC            | CODE.          | Q'TY |  |  |
| 1                               | (i)       | ALLEN BOLT (1/4" x 40mm) | PD.18620.SSCHW | 2    |  |  |
| 2                               | ()mmmm    | ALLEN BOLT (1/4" x 60mm) |                | 4    |  |  |
| 3                               | (in)      | ALLEN BOLT (1/4" x 75mm) |                | 4    |  |  |
| 4                               | 0         | SPRING WASHER (1/4")     |                | 10   |  |  |
| 5                               | 0         | FLAT WASHER (1/4")       |                | 10   |  |  |
| 6                               | <b>()</b> | SCREWS (M4 x 38mm)       |                | 4    |  |  |
| 7                               |           | ALLEN KEY M4             |                | 1    |  |  |