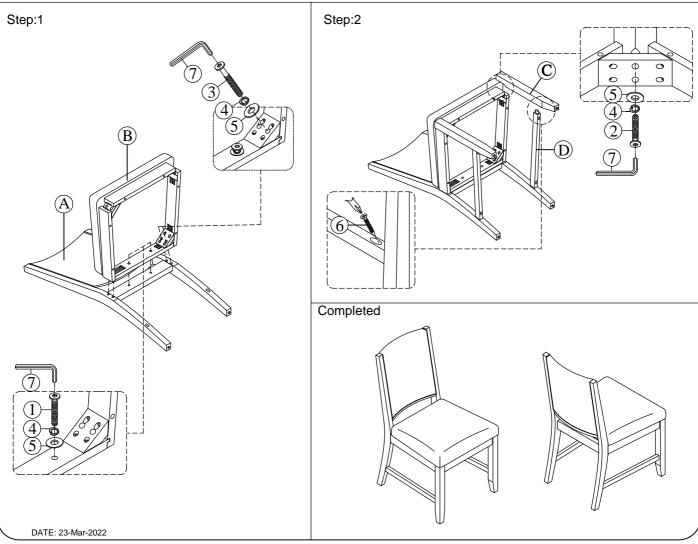

## Assembly Instruction For FABRIC BACK SIDE CHAIR D.18620.FSC/ ED-D18620FSC

Caution: Please read instructions thoroughly before unpacking assembly parts. Sharp, exposed staple tips can cause injury, therefore, for your protection, please remove any exposed staples used in packing.

- 1. We recommend that you should assemble this product with the assistance of another person; this will make assembly easier, and will help to eliminate damage to the product or injury to persons during assembly.
- 2. Be sure to check all packing materials carefully for small parts that may have come loose inside the carton during shipment.
- 3. Please do not over tighten screws or bolts.
- 4. Please put all parts on a non-abrasive floor before assembly, and follow the assembly steps to assemble your newly purchased product correctly and efficiently.

| PART LIST FOR CHAIR |                                           |                 |      |  |  |
|---------------------|-------------------------------------------|-----------------|------|--|--|
| No.                 | PART DESC                                 | CODE.           | Q'TY |  |  |
| А                   | Side Chair - Back Frame w/Cushion         | PD.18620.FSCBFR | 1    |  |  |
| В                   | Side Chair - Seat Frame w/Cushion         | PD.18620.SCSEA  | 1    |  |  |
| С                   | Side Chair - Left & Right Front Legs      | PD.18620.SCLEG  | 2    |  |  |
| D                   | Side Chair - Left & Right Side Stretchers | PD.18620.SCSTR  | 2    |  |  |

| HARDWARE LIST PACKED INSIDE BOX |           |                          |                |      |  |  |
|---------------------------------|-----------|--------------------------|----------------|------|--|--|
| No.                             |           | HARDWARE DESC            | CODE.          | Q'TY |  |  |
| 1                               | (i)       | ALLEN BOLT (1/4" x 40mm) |                | 2    |  |  |
| 2                               | ()<br>()  | ALLEN BOLT (1/4" x 60mm) |                | 4    |  |  |
| 3                               | ()<br>()  | ALLEN BOLT (1/4" x 75mm) |                | 4    |  |  |
| 4                               | Ø         | SPRING WASHER (1/4")     | PD.18620.FSCHW | 10   |  |  |
| 5                               | 0         | FLAT WASHER (1/4")       |                | 10   |  |  |
| 6                               | <b>()</b> | SCREWS (M4 x 38mm)       |                | 4    |  |  |
| 7                               |           | ALLEN KEY M4             |                | 1    |  |  |