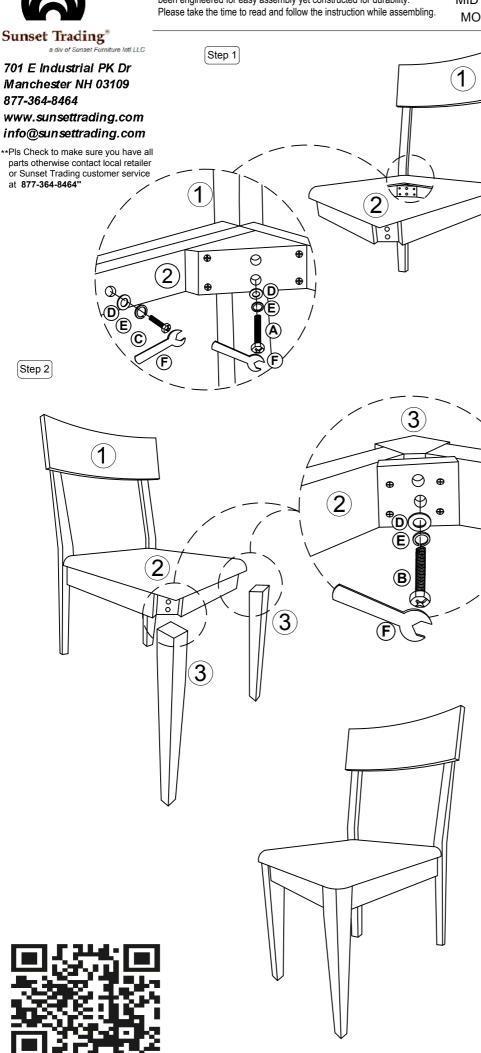

### List of Part For 1 Set

| Code | Figure | Part         | Qty. |
|------|--------|--------------|------|
| 1    |        | Chair Back   | 1    |
| 2    |        | Cushion Seat | 1    |
| 3    |        | Front Leg    | 2    |

#### List of hardware For 1 Set

| Code       | Figure   | Hardware                                            | Qty. |
|------------|----------|-----------------------------------------------------|------|
| A          | •        | Hex.Bolt<br>M6 x 80mm                               | 4    |
| B          | <b>®</b> | Hex.Bolt<br>M6 x 60mm                               | 4    |
| <b>(C)</b> | <b>@</b> | Hex.Bolt<br>M6 x 40mm                               | 3    |
| D          |          | Flat Washer<br><sup>1</sup> / <sub>4</sub> " x 18mm | 11   |
| E          |          | Spring Washer                                       | 11   |
| F          |          | Spanner 10mm                                        | 1    |

# Important Notes

- \* Keep all hardware parts out of reach of children.
- \* Must tighten screws periodically. With use screws will become loose.Check tightness of all screws every 6-8 weeks.
- \* Don't attempt to repair or modify parts that are broken or defective.Please contact the store immediatedly.
- ★ Do not tighten all screw / bolt until all completely assembled.