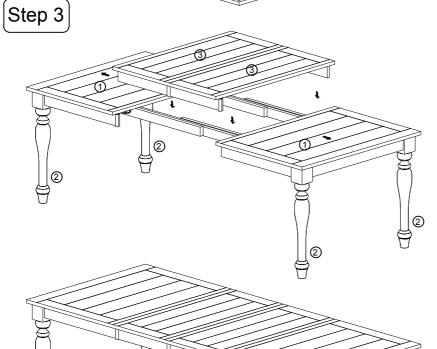

## **ASSEMBLY INSTRUCTIONS**

SKU: DLU-FC4296-TL

|  | Code | Figure | Part        | Qty. |
|--|------|--------|-------------|------|
|  | 1    |        | Table Top   | 1    |
|  | 2    |        | Table Leg   | 4    |
|  | 3    |        | Center Leaf | 2    |