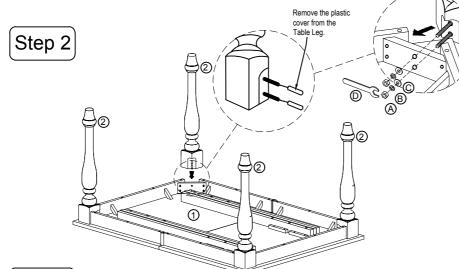

## **ASSEMBLY INSTRUCTIONS**

SKU: DLU-FC4296-TL

|  | Code | Figure | Part        | Qty. |
|--|------|--------|-------------|------|
|  | 1    |        | Table Top   | 1    |
|  | 2    |        | Table Leg   | 4    |
|  | 3    |        | Center Leaf | 2    |

List of Hardware For 1 Set

| Code    | Figure | Hardware                                            | Qty. |
|---------|--------|-----------------------------------------------------|------|
| (A)     |        | Hexagon Nut<br>5/16" x 7 mm                         | 8    |
| (B)     | 0      | Spring Washer <sup>1</sup> / <sub>4</sub> "         | 8    |
| $\odot$ | 0      | Flat Washer<br><sup>1</sup> / <sub>4</sub> " x 18mm | 8    |
| (D)     |        | Spanner                                             | 1    |