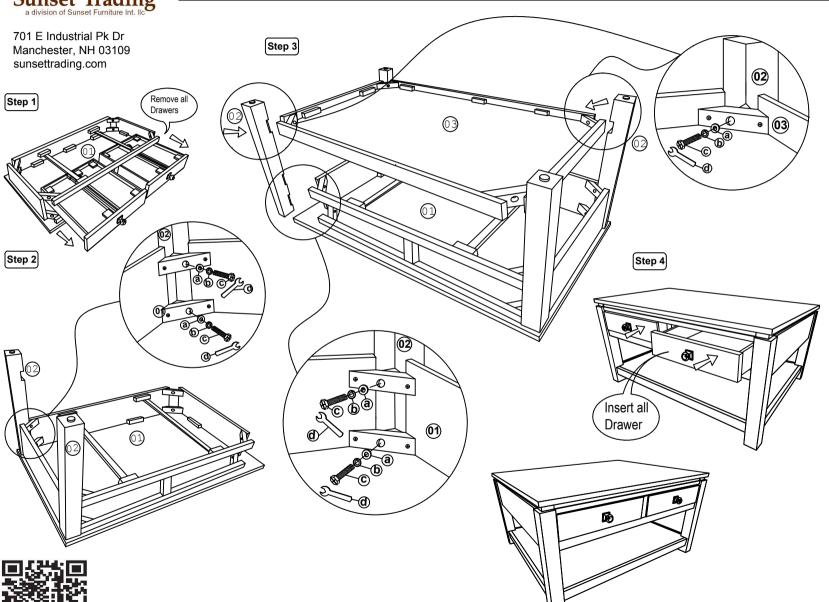

## List of Parts For 1 Set

| Code       | Figure | Part         | Qty. |
|------------|--------|--------------|------|
| <b>(1)</b> |        | Top Assembly | 1    |
| <b>@2</b>  |        | Table Leg    | 4    |
| <b>03</b>  |        | Bottom Shelf | 1    |

## List of Hardware For 1 Set

| Code             | Figure | Hardware                                          | Qty. |
|------------------|--------|---------------------------------------------------|------|
| a                | 0      | Flat Washer $\frac{5}{6}$ " x 18mm                | 12   |
| (b)              | 0      | Spring Washer 5"                                  | 12   |
| (o)              | (A)    | Hex.Com Bolt $\frac{5}{16}$ " x 2 $\frac{1}{2}$ " | 12   |
| ( <del>d</del> ) | 3      | Spannar                                           | 1    |

## **⚠** IMPORTANT NOTES:

- Keep all hardware and small parts out of reach of children.
- Remove all staples and packing straps before you start to assemble.
- Do not discard main cartons and wrapping material until assembly is complete.
- Check to be sure you have all parts and hardware.
- Place all wooden parts on a clean soft surface to avoid parts from being scratched.
- Do not tighten all screws / bolts until completely assembled.
- Check tightness 3x's/year, with use screws can become loose.
- Do not attempt to repair or modify parts that are broken or defective. Please contact us immediately.
- Enjoy your new furniture!