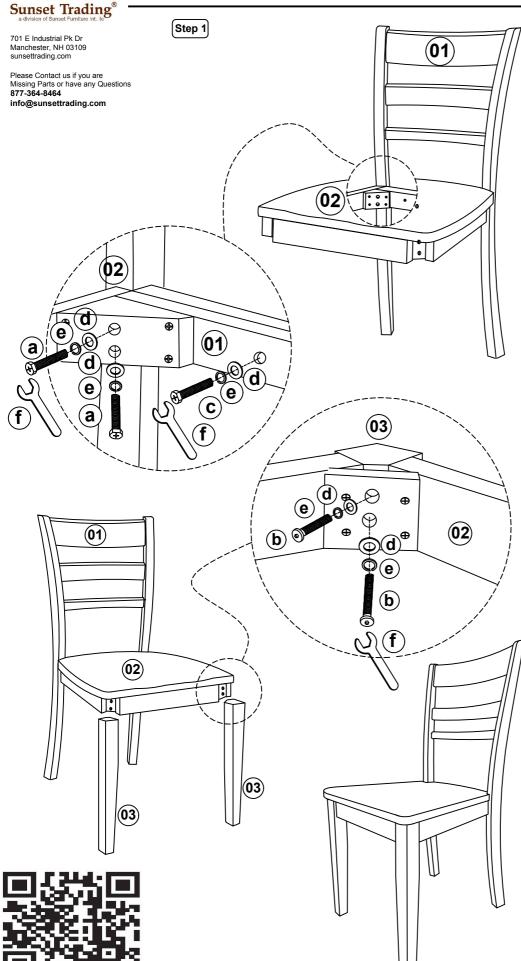

## List of Parts For 1 Set

| Code | Figure | Part       | Qty. |
|------|--------|------------|------|
| 01)  |        | Back Frame | 1    |
| 02   |        | Seat       | 1    |
| 03   |        | Front Leg  | 2    |

## List of Hardware For 1 Set

| Code | Figure | Hardware                                            | Qty. |
|------|--------|-----------------------------------------------------|------|
| a    |        | Hex. Bolt<br>M6 x 80mm                              | 4    |
| (9)  |        | Hex. Bolt<br>M6 x 60mm                              | 4    |
| 0    |        | Hex. Bolt<br>M6 x 40mm                              | 2    |
| (a)  | 0      | Flat Washer<br><sup>1</sup> / <sub>4</sub> " x 18mm | 10   |
| (e)  | ٥      | Spring Washer $\frac{1}{4}$ "                       | 10   |
| f    | 5      | Spanner<br>10mm                                     | 1    |