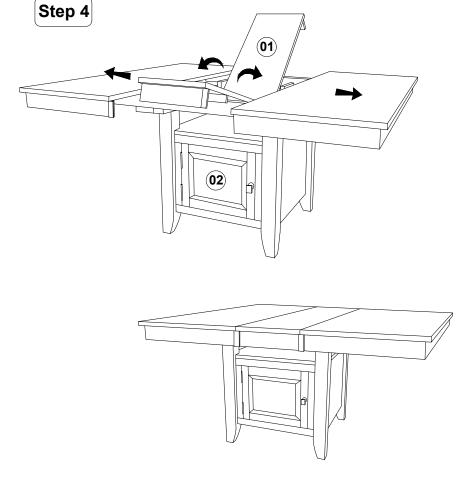

## **ASSEMBLY INSTRUCTIONS**

SKU: DLU-DK-TLB-5454-TA-T-CB

| Code      | Figure                                                                                                                                                                                                                                                                                                                                                                                                                                                                                                                                                                                                                                                                                                                                                                                                                                                                                                                                                                                                                                                                                                                                                                                                                                                                                                                                                                                                                                                                                                                                                                                                                                                                                                                                                                                                                                                                                                                                                                                                                                                                                                                         | Part         | Qty. |
|-----------|--------------------------------------------------------------------------------------------------------------------------------------------------------------------------------------------------------------------------------------------------------------------------------------------------------------------------------------------------------------------------------------------------------------------------------------------------------------------------------------------------------------------------------------------------------------------------------------------------------------------------------------------------------------------------------------------------------------------------------------------------------------------------------------------------------------------------------------------------------------------------------------------------------------------------------------------------------------------------------------------------------------------------------------------------------------------------------------------------------------------------------------------------------------------------------------------------------------------------------------------------------------------------------------------------------------------------------------------------------------------------------------------------------------------------------------------------------------------------------------------------------------------------------------------------------------------------------------------------------------------------------------------------------------------------------------------------------------------------------------------------------------------------------------------------------------------------------------------------------------------------------------------------------------------------------------------------------------------------------------------------------------------------------------------------------------------------------------------------------------------------------|--------------|------|
| <b>01</b> |                                                                                                                                                                                                                                                                                                                                                                                                                                                                                                                                                                                                                                                                                                                                                                                                                                                                                                                                                                                                                                                                                                                                                                                                                                                                                                                                                                                                                                                                                                                                                                                                                                                                                                                                                                                                                                                                                                                                                                                                                                                                                                                                | Table Top    | 1    |
| 02        | A PERSONAL PROPERTY OF THE PRO | Front Frame  | 2    |
| 03        |                                                                                                                                                                                                                                                                                                                                                                                                                                                                                                                                                                                                                                                                                                                                                                                                                                                                                                                                                                                                                                                                                                                                                                                                                                                                                                                                                                                                                                                                                                                                                                                                                                                                                                                                                                                                                                                                                                                                                                                                                                                                                                                                | Side Panel   | 2    |
| 04        |                                                                                                                                                                                                                                                                                                                                                                                                                                                                                                                                                                                                                                                                                                                                                                                                                                                                                                                                                                                                                                                                                                                                                                                                                                                                                                                                                                                                                                                                                                                                                                                                                                                                                                                                                                                                                                                                                                                                                                                                                                                                                                                                | Top Panel    | 1    |
| 05        |                                                                                                                                                                                                                                                                                                                                                                                                                                                                                                                                                                                                                                                                                                                                                                                                                                                                                                                                                                                                                                                                                                                                                                                                                                                                                                                                                                                                                                                                                                                                                                                                                                                                                                                                                                                                                                                                                                                                                                                                                                                                                                                                | Bottom Panel | 1    |