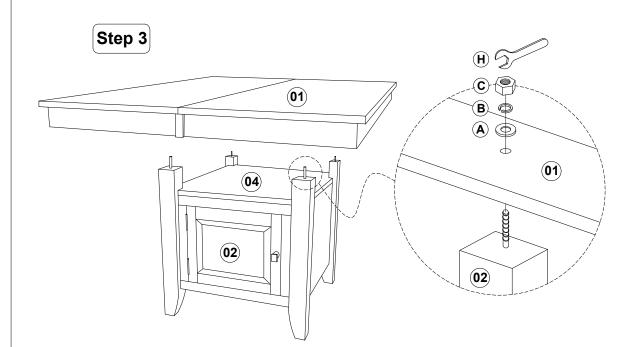

## **ASSEMBLY INSTRUCTIONS**

SKU: DLU-DK-TLB-5454-TA-T-CB

| Code      | Figure                                                                                                                                                                                                                                                                                                                                                                                                                                                                                                                                                                                                                                                                                                                                                                                                                                                                                                                                                                                                                                                                                                                                                                                                                                                                                                                                                                                                                                                                                                                                                                                                                                                                                                                                                                                                                                                                                                                                                                                                                                                                                                                         | Part         | Qty. |
|-----------|--------------------------------------------------------------------------------------------------------------------------------------------------------------------------------------------------------------------------------------------------------------------------------------------------------------------------------------------------------------------------------------------------------------------------------------------------------------------------------------------------------------------------------------------------------------------------------------------------------------------------------------------------------------------------------------------------------------------------------------------------------------------------------------------------------------------------------------------------------------------------------------------------------------------------------------------------------------------------------------------------------------------------------------------------------------------------------------------------------------------------------------------------------------------------------------------------------------------------------------------------------------------------------------------------------------------------------------------------------------------------------------------------------------------------------------------------------------------------------------------------------------------------------------------------------------------------------------------------------------------------------------------------------------------------------------------------------------------------------------------------------------------------------------------------------------------------------------------------------------------------------------------------------------------------------------------------------------------------------------------------------------------------------------------------------------------------------------------------------------------------------|--------------|------|
| <b>01</b> |                                                                                                                                                                                                                                                                                                                                                                                                                                                                                                                                                                                                                                                                                                                                                                                                                                                                                                                                                                                                                                                                                                                                                                                                                                                                                                                                                                                                                                                                                                                                                                                                                                                                                                                                                                                                                                                                                                                                                                                                                                                                                                                                | Table Top    | 1    |
| 02        | A PERSONAL PROPERTY OF THE PRO | Front Frame  | 2    |
| 03        |                                                                                                                                                                                                                                                                                                                                                                                                                                                                                                                                                                                                                                                                                                                                                                                                                                                                                                                                                                                                                                                                                                                                                                                                                                                                                                                                                                                                                                                                                                                                                                                                                                                                                                                                                                                                                                                                                                                                                                                                                                                                                                                                | Side Panel   | 2    |
| 04        |                                                                                                                                                                                                                                                                                                                                                                                                                                                                                                                                                                                                                                                                                                                                                                                                                                                                                                                                                                                                                                                                                                                                                                                                                                                                                                                                                                                                                                                                                                                                                                                                                                                                                                                                                                                                                                                                                                                                                                                                                                                                                                                                | Top Panel    | 1    |
| 05        |                                                                                                                                                                                                                                                                                                                                                                                                                                                                                                                                                                                                                                                                                                                                                                                                                                                                                                                                                                                                                                                                                                                                                                                                                                                                                                                                                                                                                                                                                                                                                                                                                                                                                                                                                                                                                                                                                                                                                                                                                                                                                                                                | Bottom Panel | 1    |

## List of Hardware For 1 Set

| Code        | Figure | Hardware                                         | Qty. |
|-------------|--------|--------------------------------------------------|------|
| <b>A</b>    | 0      | Flat Washer 5/16" x 22mm                         | 4    |
| B           | 0      | Spring Washer $\frac{5}{16}$ "                   | 4    |
| <b>(c</b> ) |        | Hexagon Nut <sup>5</sup> / <sub>16</sub> " x 7mm | 4    |
| <b>(D</b> ) |        | JCBC Bolt M6 x 45mm                              | 8    |
| <b>E</b>    | 0      | Flat Washer <sup>1</sup> / <sub>4</sub> " x 13mm | 8    |
| <b>(F</b> ) | 0      | Spring Washer <sup>1</sup> / <sub>4</sub> "      | 8    |
| G           |        | Allen Key M4                                     | 1    |
| $\bigcirc$  | 5/     | Spanner 12.8mm                                   | 1    |