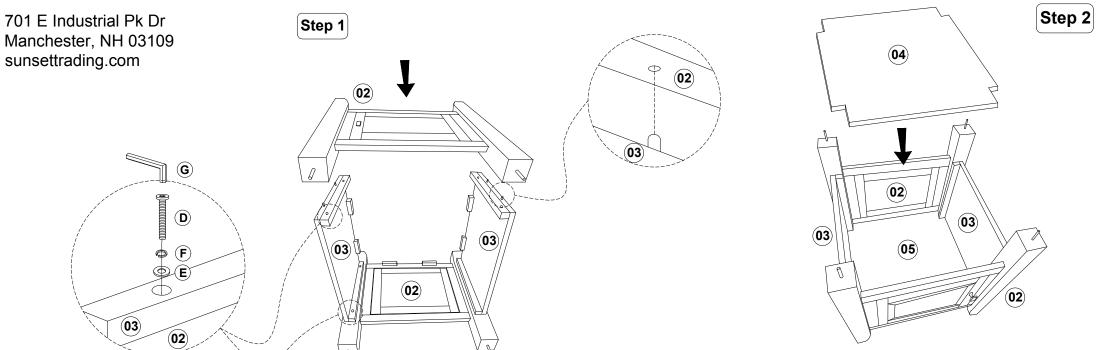

## **ASSEMBLY INSTRUCTIONS**

SKU: DLU-DK-TLB-5454-TA-T-CB

| Code      | Figure                                                                                                                                                                                                                                                                                                                                                                                                                                                                                                                                                                                                                                                                                                                                                                                                                                                                                                                                                                                                                                                                                                                                                                                                                                                                                                                                                                                                                                                                                                                                                                                                                                                                                                                                                                                                                                                                                                                                                                                                                                                                                                                         | Part         | Qty. |
|-----------|--------------------------------------------------------------------------------------------------------------------------------------------------------------------------------------------------------------------------------------------------------------------------------------------------------------------------------------------------------------------------------------------------------------------------------------------------------------------------------------------------------------------------------------------------------------------------------------------------------------------------------------------------------------------------------------------------------------------------------------------------------------------------------------------------------------------------------------------------------------------------------------------------------------------------------------------------------------------------------------------------------------------------------------------------------------------------------------------------------------------------------------------------------------------------------------------------------------------------------------------------------------------------------------------------------------------------------------------------------------------------------------------------------------------------------------------------------------------------------------------------------------------------------------------------------------------------------------------------------------------------------------------------------------------------------------------------------------------------------------------------------------------------------------------------------------------------------------------------------------------------------------------------------------------------------------------------------------------------------------------------------------------------------------------------------------------------------------------------------------------------------|--------------|------|
| <b>01</b> |                                                                                                                                                                                                                                                                                                                                                                                                                                                                                                                                                                                                                                                                                                                                                                                                                                                                                                                                                                                                                                                                                                                                                                                                                                                                                                                                                                                                                                                                                                                                                                                                                                                                                                                                                                                                                                                                                                                                                                                                                                                                                                                                | Table Top    | 1    |
| 02        | A PERSONAL PROPERTY OF THE PRO | Front Frame  | 2    |
| 03        |                                                                                                                                                                                                                                                                                                                                                                                                                                                                                                                                                                                                                                                                                                                                                                                                                                                                                                                                                                                                                                                                                                                                                                                                                                                                                                                                                                                                                                                                                                                                                                                                                                                                                                                                                                                                                                                                                                                                                                                                                                                                                                                                | Side Panel   | 2    |
| 04        |                                                                                                                                                                                                                                                                                                                                                                                                                                                                                                                                                                                                                                                                                                                                                                                                                                                                                                                                                                                                                                                                                                                                                                                                                                                                                                                                                                                                                                                                                                                                                                                                                                                                                                                                                                                                                                                                                                                                                                                                                                                                                                                                | Top Panel    | 1    |
| 05        |                                                                                                                                                                                                                                                                                                                                                                                                                                                                                                                                                                                                                                                                                                                                                                                                                                                                                                                                                                                                                                                                                                                                                                                                                                                                                                                                                                                                                                                                                                                                                                                                                                                                                                                                                                                                                                                                                                                                                                                                                                                                                                                                | Bottom Panel | 1    |

## List of Hardware For 1 Set

| Code        | Figure | Hardware                                         | Qty. |
|-------------|--------|--------------------------------------------------|------|
| <b>A</b>    | 0      | Flat Washer 5/16" x 22mm                         | 4    |
| B           | 0      | Spring Washer $\frac{5}{16}$ "                   | 4    |
| <b>(c</b> ) |        | Hexagon Nut <sup>5</sup> / <sub>16</sub> " x 7mm | 4    |
| <b>(D</b> ) |        | JCBC Bolt M6 x 45mm                              | 8    |
| <b>E</b>    | 0      | Flat Washer <sup>1</sup> / <sub>4</sub> " x 13mm | 8    |
| <b>(F</b> ) | 0      | Spring Washer <sup>1</sup> / <sub>4</sub> "      | 8    |
| G           |        | Allen Key M4                                     | 1    |
| $\bigcirc$  | 5/     | Spanner 12.8mm                                   | 1    |