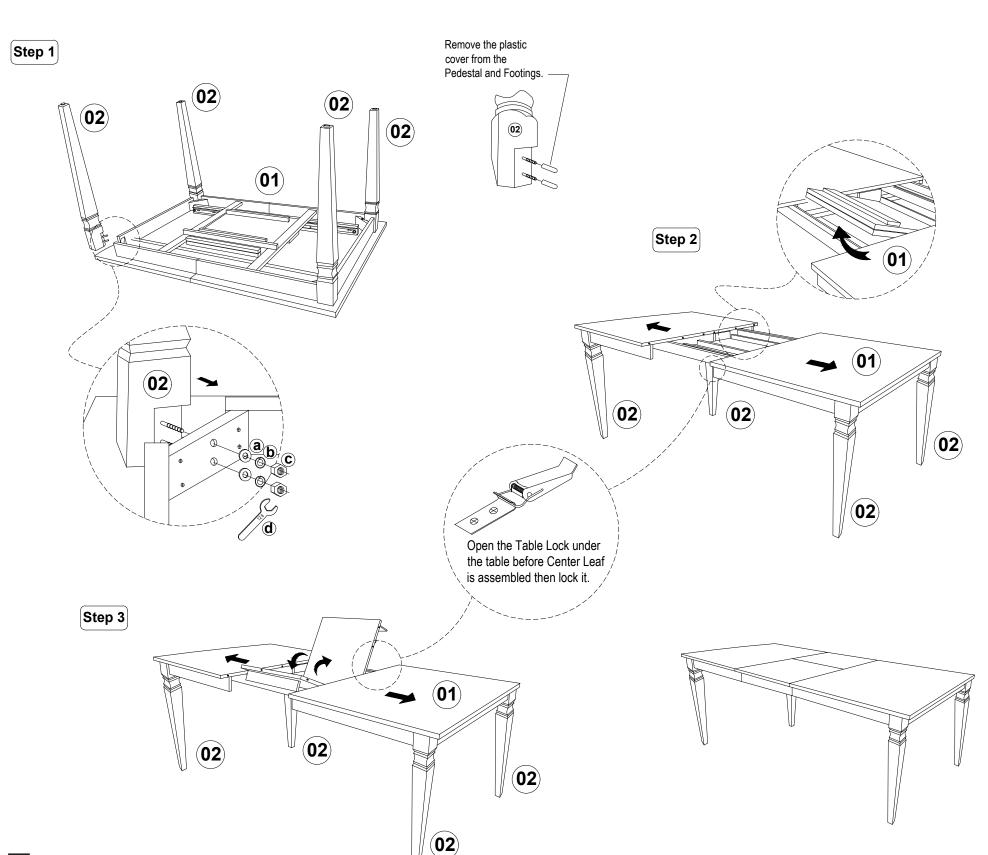

## **ASSEMBLY INSTRUCTIONS**

SKU: DLU-DK-TL-4078-TA

## List of Parts For 1 Set

| 01 | Table Top | 1 |
|----|-----------|---|
| 02 | Table Leg | 4 |

## List of Hardware For 1 Set

| a        |      | Flat Washer $\frac{5}{16}$ " x 22mm | 8 |
|----------|------|-------------------------------------|---|
| b        |      | Spring Washer $\frac{5}{16}$ "      | 8 |
| <b>c</b> |      | Hexagon Nut $\frac{5}{16}$ " x 7mm  | 8 |
| d        | 5/13 | Spanner<br>12.8mm                   | 1 |