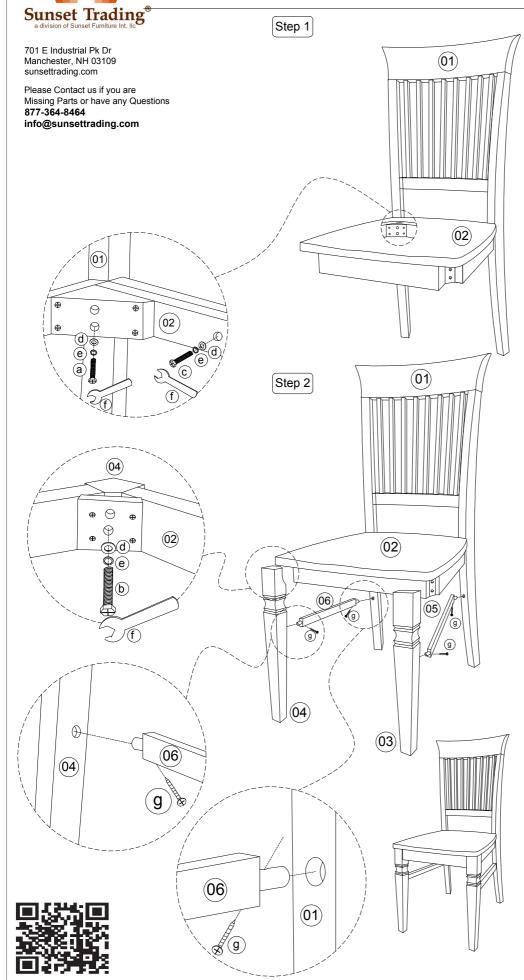

Thank you for purchasing this quality product! It has been engineered for easy assembly yet constructed for durability. Please take the time to read and follow the instructions while assembling.

## ASSEMBLY INSTRUCTIONS

SKU: DLU-DK-C70-TA-RTA

## / IMPORTANT NOTES:

 Keep all hardware and small parts out of reach of children.

- Remove all staples and packing straps before you start to assemble.
- Do not discard main cartons and wrapping material until assembly is complete.
- Check to be sure you have all parts and hardware.
- Place all wooden parts on a clean soft surface to avoid parts from being scratched
- Do not tighten all screws / bolts until completely assembled.
- Check tightness 3x's/year, with use screws can become loose.
- Do not attempt to repair or modify parts that are broken or defective. Please contact us immediately.
- Enjoy your new furniture!