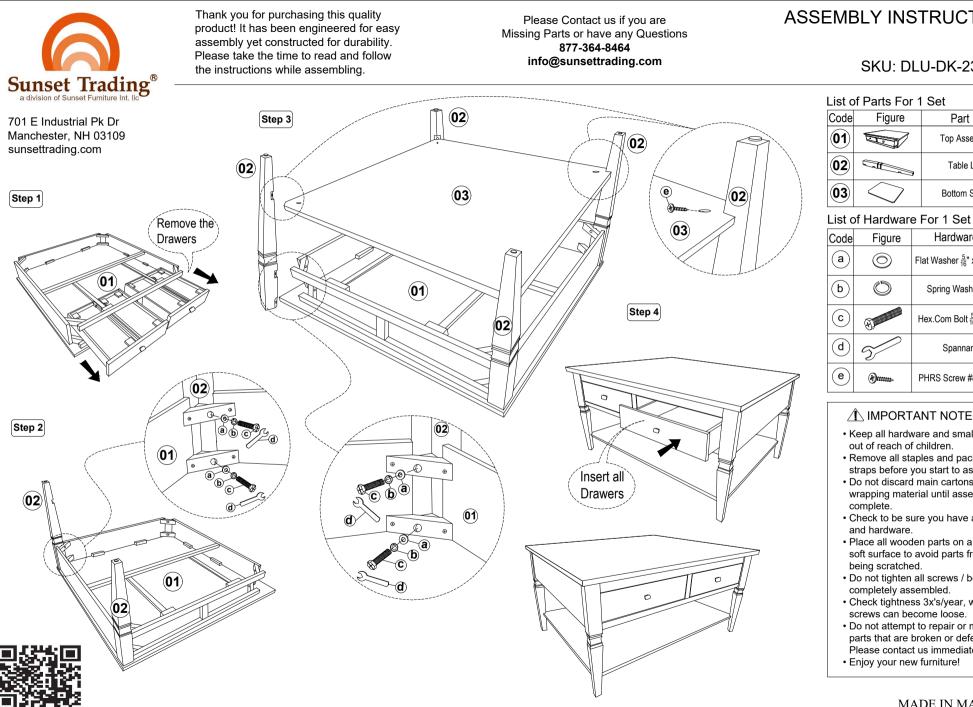

## SKU: DLU-DK-2307-TA

Part

Top Assembly

Table Leg

Bottom Shelf

Qty.

1

4

1

Qty. Figure Hardware  $\bigcirc$ Flat Washer  $\frac{5}{16}$ " x 18mm 8 O Spring Washer 516 8 Hex.Com Bolt <sup>5</sup>/<sub>16</sub>" x 2 <sup>1</sup>/<sub>2</sub>" 8 A 1 Spannar PHRS Screw #8 x 1 <sup>1</sup>/<sub>2</sub>" 4 (P)

## IMPORTANT NOTES:

- · Keep all hardware and small parts out of reach of children.
- Remove all staples and packing straps before you start to assemble.
- Do not discard main cartons and wrapping material until assembly is complete.
- Check to be sure you have all parts and hardware.
- Place all wooden parts on a clean soft surface to avoid parts from being scratched.
- · Do not tighten all screws / bolts until completely assembled.
- Check tightness 3x's/year, with use screws can become loose.
- · Do not attempt to repair or modify parts that are broken or defective. Please contact us immediately.
- Enjoy your new furniture!