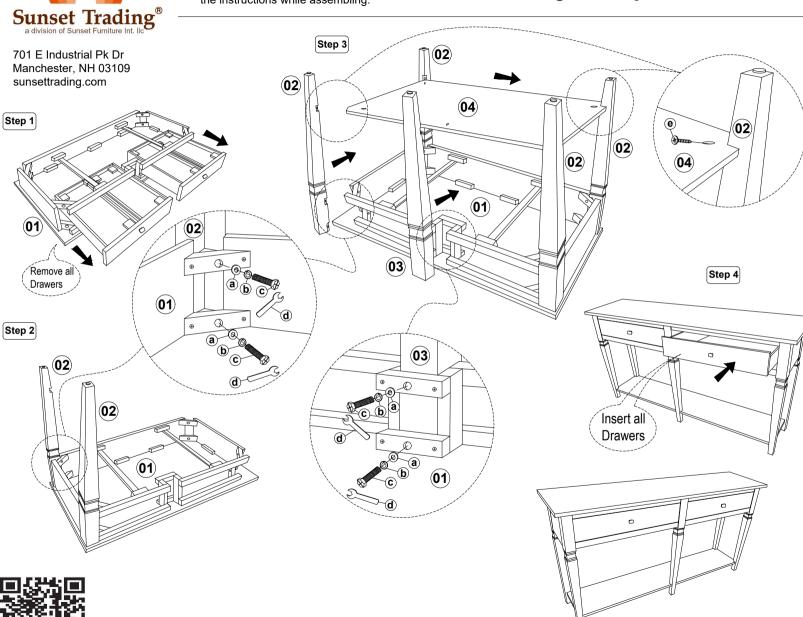

### List of Parts For 1 Set

| Code | Figure | Part         | Qty. |
|------|--------|--------------|------|
| 01)  |        | Top Assembly | 1    |
| 02   |        | Table Leg    | 4    |
| 03   |        | Center Leg   | 1    |
| 04   |        | Bottom Shelf | 1    |

# List of Hardware For 1 Set

| Code | Figure     | Hardware                                          | Qty. |
|------|------------|---------------------------------------------------|------|
| a    | 0          | Flat Washer $\frac{5}{16}$ " x 18mm               | 10   |
| b    | 0          | Spring Washer 5 16                                | 10   |
| C    | (A)        | Hex.Com Bolt $\frac{5}{16}$ " x 2 $\frac{1}{2}$ " | 10   |
| d    | 2/         | Spannar                                           | 1    |
| е    | (4) dummes | PHRS Screw #8 x 1 ½"                              | 5    |

# INPORTANT NOTES:

- Keep all hardware and small parts out of reach of children.
- Remove all staples and packing straps before you start to assemble.
- Do not discard main cartons and wrapping material until assembly is complete.
- Check to be sure you have all parts and hardware.
- Place all wooden parts on a clean soft surface to avoid parts from being scratched.
- Do not tighten all screws / bolts until completely assembled.
- Check tightness 3x's/year, with use screws can become loose.
- Do not attempt to repair or modify parts that are broken or defective.
  Please contact us immediately.
- Enjoy your new furniture!