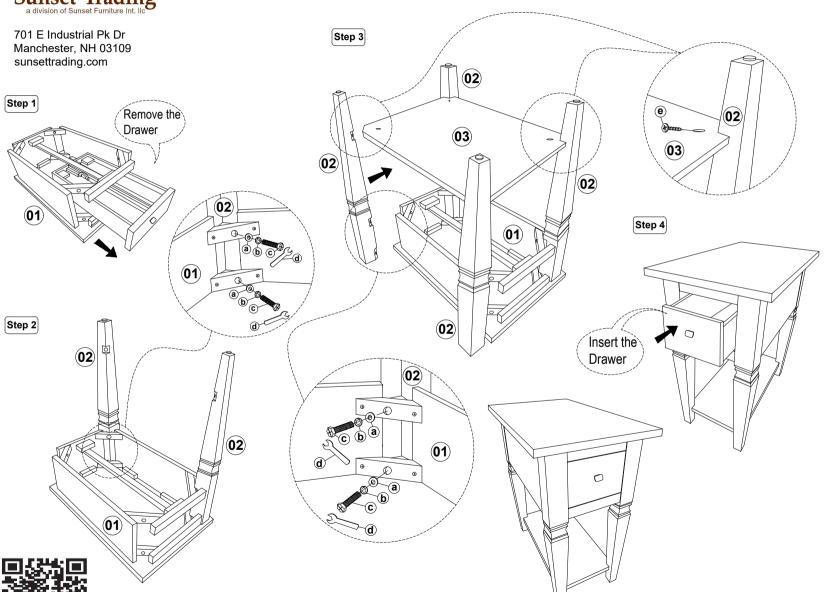

## List of Parts For 1 Set

| Code      | Figure     | Part         | Qty. |
|-----------|------------|--------------|------|
| <b>01</b> | 0 1        | Top Assembly | 1    |
| <b>02</b> |            | Table Leg    | 4    |
| 03        | $\bigcirc$ | Bottom Shelf | 1    |

## List of Hardware For 1 Set

| Code | Figure  | Hardware                                          | Qty. |
|------|---------|---------------------------------------------------|------|
| a    | 0       | Flat Washer $\frac{5}{16}$ " x 18mm               | 8    |
| b    | 0       | Spring Washer 5 16                                | 8    |
| C    | (A)     | Hex.Com Bolt $\frac{5}{16}$ " x 2 $\frac{1}{2}$ " | 8    |
| d    | 2/      | Spannar                                           | 1    |
| e    | (F)mmn> | PHRS Screw #8 x 1 ½"                              | 4    |