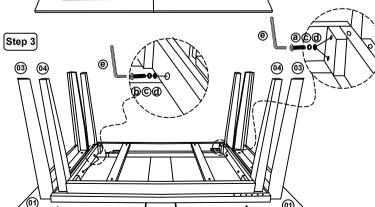

#### List of Parts For 1 Set

(01)

| Code       | Figure | Part        | Qty. |
|------------|--------|-------------|------|
| <b>(5)</b> |        | Table Top   | 1    |
| <b>②</b>   |        | Center Leaf | 3    |
| <b>3</b>   |        | Side Leg    | 2    |
| <b>(4)</b> | V      | Center Leg  | 2    |

#### List of Hardware For 1 Set

| Code | Figure | Hardware                                            | Qty. |
|------|--------|-----------------------------------------------------|------|
| a    |        | JCBC Bolt<br>M 6 x 70mm                             | 8    |
| (g)  | 0      | JCBC Bolt<br>M 6 x 45mm                             | 10   |
| 0    | 0      | Flat Washer<br><sup>1</sup> / <sub>4</sub> " x 18mm | 18   |
| (D)  | 0      | Spring Washer $\frac{1}{4}$ "                       | 18   |
| e    |        | Allen Key<br>M 4                                    | 1    |