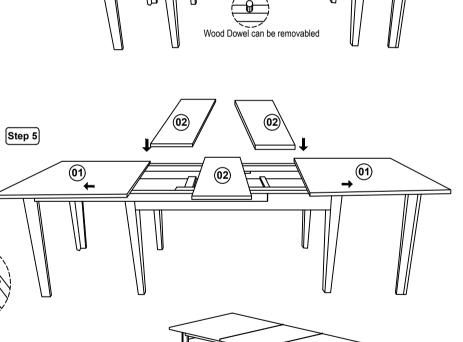

#### List of Parts For 1 Set

(01)

| Code       | Figure | Part        | Qty. |
|------------|--------|-------------|------|
| <b>(5)</b> |        | Table Top   | 1    |
| <b>②</b>   |        | Center Leaf | 3    |
| <b>3</b>   |        | Side Leg    | 2    |
| <b>(4)</b> | V      | Center Leg  | 2    |