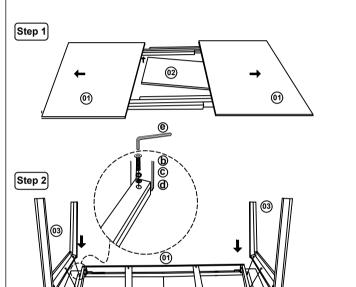

#### List of Parts For 1 Set

(01)

| Code       | Figure | Part        | Qty. |
|------------|--------|-------------|------|
| <b>(5)</b> |        | Table Top   | 1    |
| <b>②</b>   |        | Center Leaf | 3    |
| <b>3</b>   |        | Side Leg    | 2    |
| <b>(4)</b> | V      | Center Leg  | 2    |

#### List of Hardware For 1 Set

| Code | Figure | Hardware                                            | Qty. |
|------|--------|-----------------------------------------------------|------|
| a    |        | JCBC Bolt<br>M 6 x 70mm                             | 8    |
| (g)  | 0      | JCBC Bolt<br>M 6 x 45mm                             | 10   |
| 0    | 0      | Flat Washer<br><sup>1</sup> / <sub>4</sub> " x 18mm | 18   |
| (D)  | 0      | Spring Washer $\frac{1}{4}$ "                       | 18   |
| e    |        | Allen Key<br>M 4                                    | 1    |