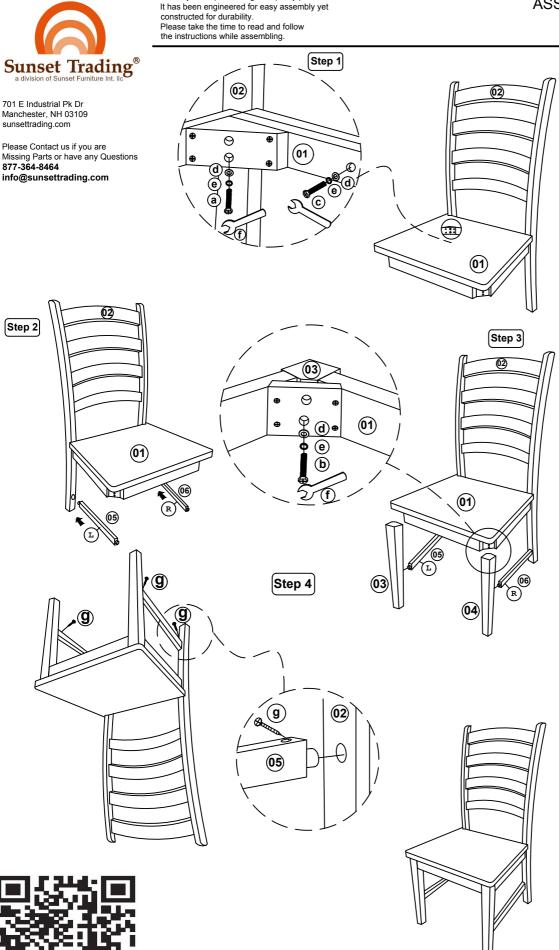

## **ASSEMBLY INSTRUCTIONS**

SKU: DLU-BR-C80-PW-RTA

## List of Parts For 1 Set

| Code | Figure | Part                        | Qty. |
|------|--------|-----------------------------|------|
| 01   |        | Seat                        | 1    |
| 02   |        | Back Frame                  | 1    |
| 03   |        | Leg (Left)                  | 1    |
| 04   |        | Leg (Right)                 | 1    |
| 05   |        | Left Side<br>Stretcher (L)  | 1    |
| 06   |        | Right Side<br>Stretcher (R) | 1    |

## List of Hardware For 1 Set

| Code     | Figure             | Hardware                                            | Qty. |
|----------|--------------------|-----------------------------------------------------|------|
| (a)      | <b>(</b>           | Hex. Bolt<br>M6 x 80mm                              | 4    |
| <b>b</b> | <b>©</b>           | Hex. Bolt<br>M6 x 60mm                              | 4    |
| 0        | <b>6</b>           | Hex. Bolt<br>M6 x 40mm                              | 2    |
| (1)      | 0                  | Flat Washer<br><sup>1</sup> / <sub>4</sub> " x 18mm | 10   |
| e        | 0                  | Spring Washer <sup>1</sup> / <sub>4</sub> "         | 10   |
| Ð        | 5                  | Spanner<br>10mm                                     | 1    |
| 9        | Sta <sub>lle</sub> | PHRS Screw<br># 8 x 1 1/2"                          | 4    |

## ⚠IMPORTANT NOTES:

- Keep all hardware and small parts out of reach of children.
- Remove all staples and packing straps before you start to assemble.
- Do not discard main cartons and wrapping material until assembly is complete.
- Check to be sure you have all parts and hardware.Place all wooden parts on a
- clean soft surface to avoid parts from being scratched
  • Do not tighten all screws / bolts
- until completely assembled.
- Check tightness 3x's/year, with use screws can become loose.
- Do not attempt to repair or modify parts that are broken or defective. Please contact us immediately.
- Enjoy your new furniture!