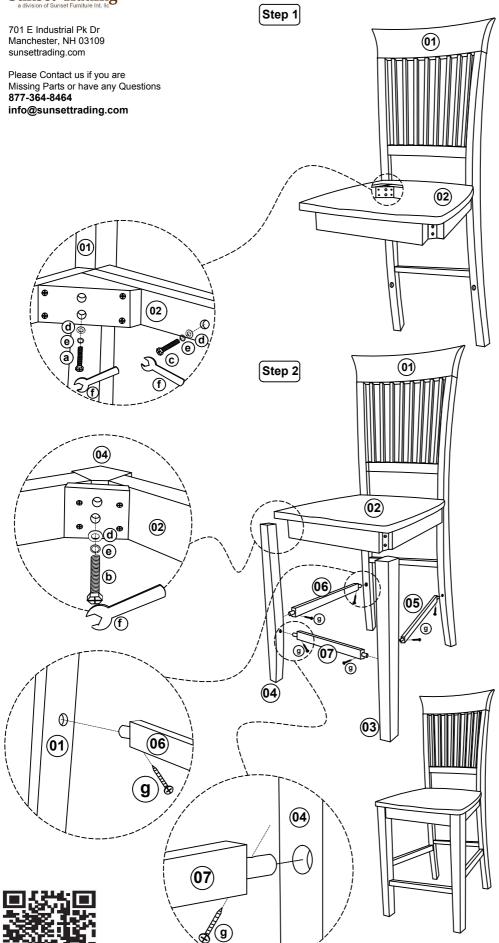

## List of Parts For 1 Set

| Code | Figure                  | Part            | Qty. |
|------|-------------------------|-----------------|------|
| 01)  | M                       | Back Frame      | 1    |
| 02   |                         | Seat Frame      | 1    |
| 03   |                         | Front Leg (L)   | 1    |
| 04   |                         | Front Leg (R)   | 1    |
| 05   |                         | Left Stretcher  | 1    |
| 06   | $\int_{\mathbb{R}^{n}}$ | Right Stretcher | 1    |
| 07   |                         | Front Stretcher | 1    |

## List of Hardware For 1 Set

| Code     | Figure      | Hardware                                         | Qty. |
|----------|-------------|--------------------------------------------------|------|
| a        |             | Hex.Bolt<br>M6 x 80mm                            | 4    |
| <b>b</b> | <b>8</b>    | Hex.Bolt<br>M6 x 60mm                            | 4    |
| ©        |             | Hex.Bolt<br>M6 x 40mm                            | 2    |
| d        | 0           | Flat Washer <sup>1</sup> / <sub>4</sub> " x 18mm | 10   |
| <b>e</b> | ٥           | Spring Washer                                    | 10   |
| f        | 5           | Spanner<br>10mm                                  | 1    |
| g        | <del></del> | PHRS Screw #8 x 1 ½"                             | 6    |