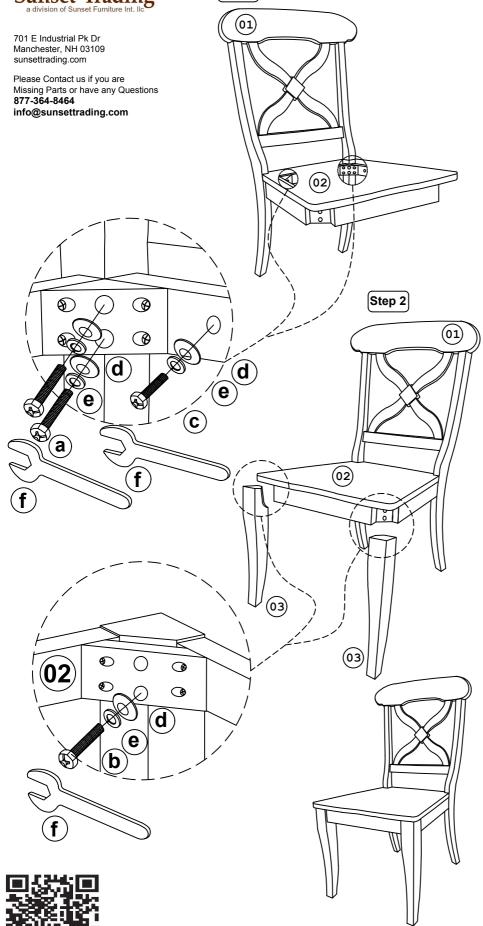

## SKU: DLU-ADW-C12WD-RTA

 List of Parts For 1 Set

 Code
 Figure
 Part
 Qty.

 01
 Image: Chair Back
 1

 02
 Image: Chair Back
 1

 03
 Image: Front Leg
 2

## IMPORTANT NOTES:

- Keep all hardware and small parts out of reach of children.
- Remove all staples and packing straps before you start to assemble.
- Do not discard main cartons and wrapping material until assembly is complete.
- Check to be sure you have all parts and hardware.
- Place all wooden parts on a clean soft surface to avoid parts from being scratched
- Do not tighten all screws / bolts until completely assembled.
- Check tightness 3x's/year, with use screws can become loose.
- Do not attempt to repair or modify parts that are broken or defective. Please contact us immediately.
- Enjoy your new furniture!