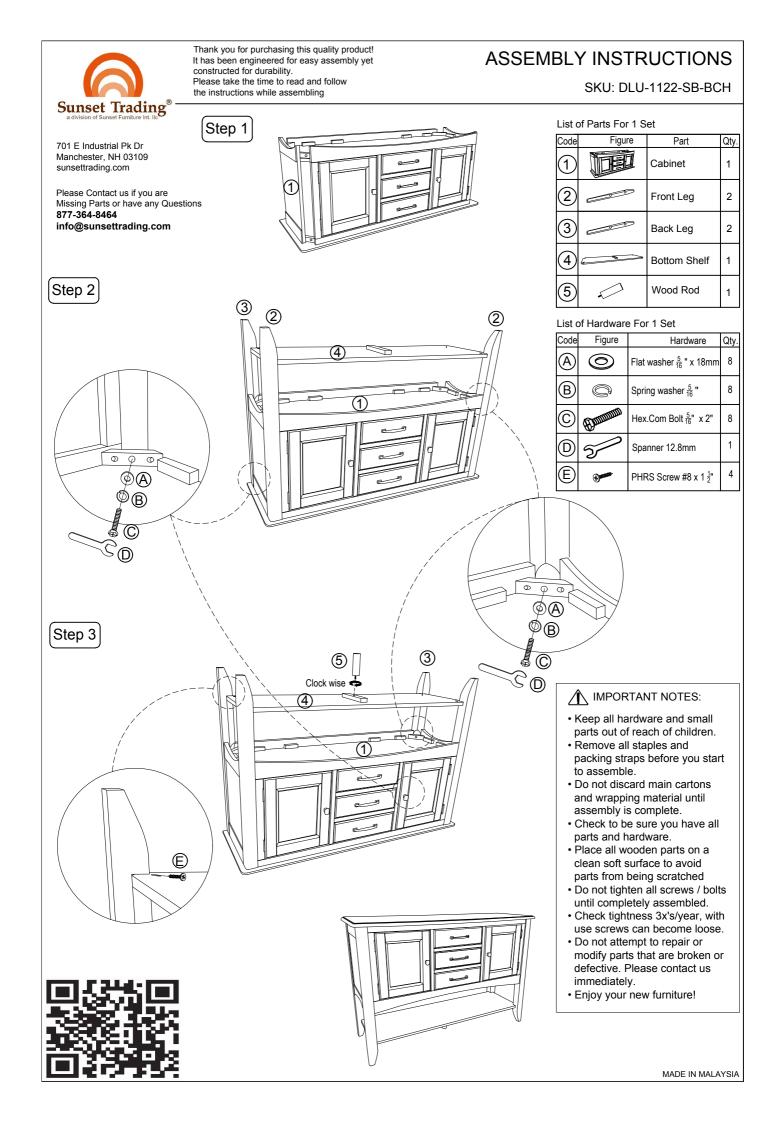

Thank you for purchasing this quality product! It has been engineered for easy assembly yet constructed for durability. Please take the time to read and follow the instructions while assembling.

Please Contact us if you are Missing Parts or have any Questions 877-364-8464 info@sunsettrading.com

## ASSEMBLY INSTRUCTIONS

SKU: DLU-ADW-TPB-4866

Step 1

## IMPORTANT NOTES:

- Keep all hardware and small parts out of reach of children.
- Remove all staples and packing straps before you start to assemble.
- Do not discard main cartons and wrapping material until assembly is complete.
- Check to be sure you have all parts and hardware.
- Place all wooden parts on a clean soft surface to avoid parts from being scratched
- Do not tighten all screws / bolts until completely assembled.
- Check tightness 3x's/year, with use screws can become loose.
- Do not attempt to repair or modify parts that are broken or defective. Please contact us immediately.
- Enjoy your new furniture!