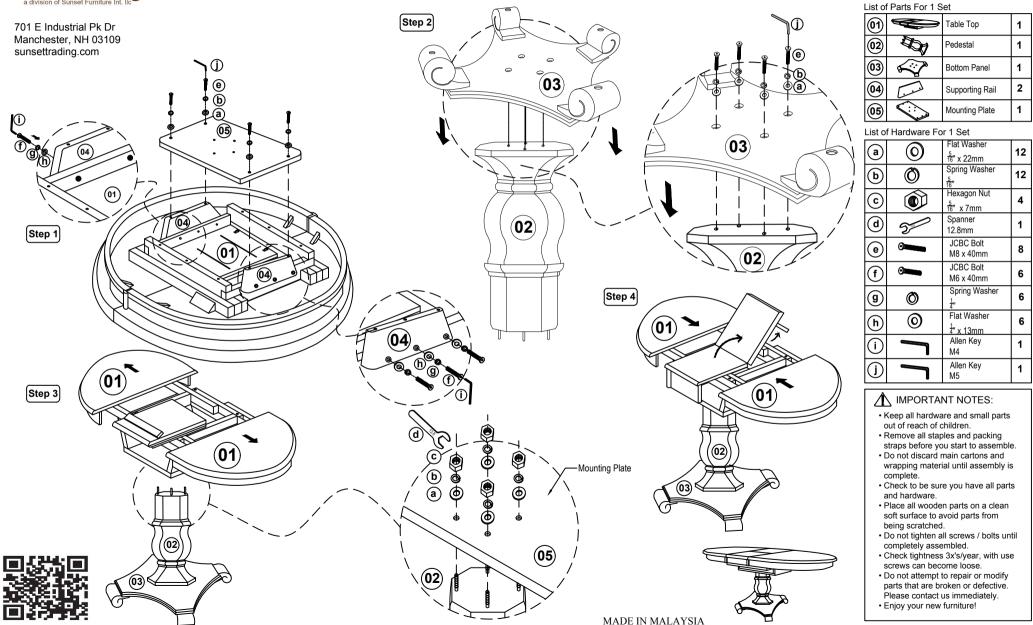

## SKU: DLU-ADW-C12WD-RTA

 List of Parts For 1 Set

 Code
 Figure
 Part
 Qty.

 01
 Image: Chair Back
 1

 02
 Image: Chair Back
 1

 03
 Image: Front Leg
 2

## IMPORTANT NOTES:

- Keep all hardware and small parts out of reach of children.
- Remove all staples and packing straps before you start to assemble.
- Do not discard main cartons and wrapping material until assembly is complete.
- Check to be sure you have all parts and hardware.
- Place all wooden parts on a clean soft surface to avoid parts from being scratched
- Do not tighten all screws / bolts until completely assembled.
- Check tightness 3x's/year, with use screws can become loose.
- Do not attempt to repair or modify parts that are broken or defective. Please contact us immediately.
- Enjoy your new furniture!