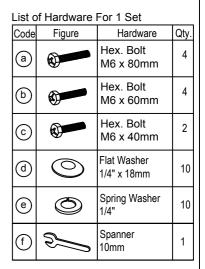

## SKU: DLU-ADW-C12WD-RTA

 List of Parts For 1 Set

 Code
 Figure
 Part
 Qty.

 01
 Image: Chair Back
 1

 02
 Image: Chair Back
 1

 03
 Image: Front Leg
 2