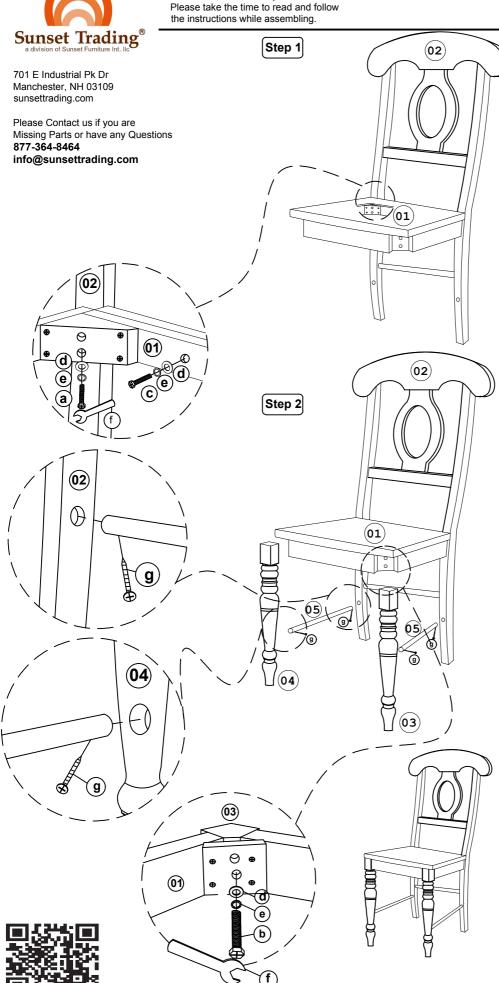

## List of Parts For 1 Set

| Code | Figure                                                                                                                                                                                                                                                                                                                                                                                                                                                                                                                                                                                                                                                                                                                                                                                                                                                                                                                                                                                                                                                                                                                                                                                                                                                                                                                                                                                                                                                                                                                                                                                                                                                                                                                                                                                                                                                                                                                                                                                                                                                                                                                         | Part           | Qty. |
|------|--------------------------------------------------------------------------------------------------------------------------------------------------------------------------------------------------------------------------------------------------------------------------------------------------------------------------------------------------------------------------------------------------------------------------------------------------------------------------------------------------------------------------------------------------------------------------------------------------------------------------------------------------------------------------------------------------------------------------------------------------------------------------------------------------------------------------------------------------------------------------------------------------------------------------------------------------------------------------------------------------------------------------------------------------------------------------------------------------------------------------------------------------------------------------------------------------------------------------------------------------------------------------------------------------------------------------------------------------------------------------------------------------------------------------------------------------------------------------------------------------------------------------------------------------------------------------------------------------------------------------------------------------------------------------------------------------------------------------------------------------------------------------------------------------------------------------------------------------------------------------------------------------------------------------------------------------------------------------------------------------------------------------------------------------------------------------------------------------------------------------------|----------------|------|
| 01   |                                                                                                                                                                                                                                                                                                                                                                                                                                                                                                                                                                                                                                                                                                                                                                                                                                                                                                                                                                                                                                                                                                                                                                                                                                                                                                                                                                                                                                                                                                                                                                                                                                                                                                                                                                                                                                                                                                                                                                                                                                                                                                                                | Seat Frame     | 1    |
| 02   |                                                                                                                                                                                                                                                                                                                                                                                                                                                                                                                                                                                                                                                                                                                                                                                                                                                                                                                                                                                                                                                                                                                                                                                                                                                                                                                                                                                                                                                                                                                                                                                                                                                                                                                                                                                                                                                                                                                                                                                                                                                                                                                                | Chair Back     | 1    |
| 03   | STATE TO                                                                                                                                                                                                                                                                                                                                                                                                                                                                                                                                                                                                                                                                                                                                                                                                                                                                                                                                                                                                                                                                                                                                                                                                                                                                                                                                                                                                                                                                                                                                                                                                                                                                                                                                                                                                                                                                                                                                                                                                                                                                                                                       | Front Leg (R)  | 1    |
| 04   | STATE OF THE STATE | Front Leg (L)  | 1    |
| 05   |                                                                                                                                                                                                                                                                                                                                                                                                                                                                                                                                                                                                                                                                                                                                                                                                                                                                                                                                                                                                                                                                                                                                                                                                                                                                                                                                                                                                                                                                                                                                                                                                                                                                                                                                                                                                                                                                                                                                                                                                                                                                                                                                | Side Stretcher | 2    |

## List of Hardware For 1 Set

| Code         | Figure | Hardware                                           | Qty. |
|--------------|--------|----------------------------------------------------|------|
| (B)          |        | Hex. Bolt<br>M6 x 80mm                             | 4    |
| (9)          |        | Hex. Bolt<br>M6 x 60mm                             | 4    |
| (O)          |        | Hex. Bolt<br>M6 x 40mm                             | 2    |
| (D)          | 0      | Flat Washer $\frac{1}{4}$ " x 18mm                 | 10   |
| (e)          | 0      | Spring Washer $\frac{1}{4}$ "                      | 10   |
| <del>(</del> | 5      | Spanner<br>10mm                                    | 1    |
| 9            |        | PHRS Screw<br>#8 x 1 <sup>1</sup> / <sub>4</sub> " | 4    |