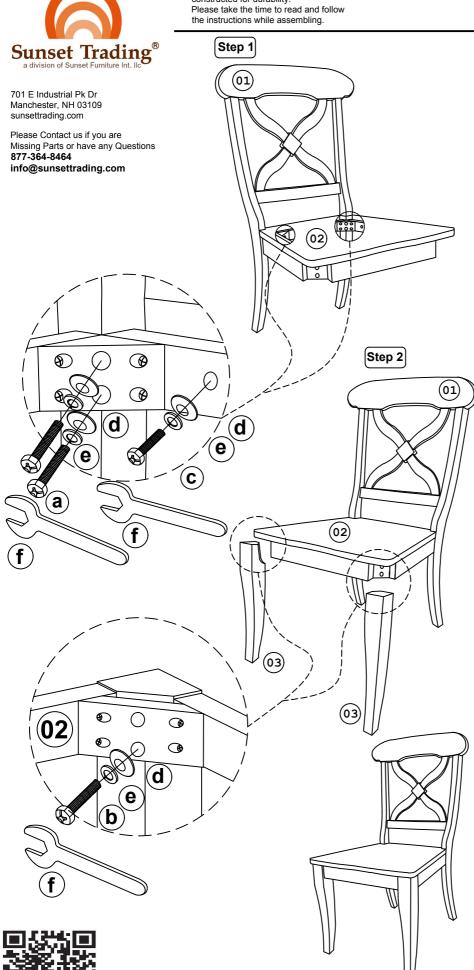

## List of Parts For 1 Set

| Code | Figure | Part       | Qty. |
|------|--------|------------|------|
| 01   |        | Chair Back | 1    |
| 02   |        | Seat Frame | 1    |
| 03   |        | Front Leg  | 2    |

## List of Hardware For 1 Set

| Code     | Figure     | Hardware                   | Qty. |
|----------|------------|----------------------------|------|
| a        | <b></b>    | Hex. Bolt<br>M6 x 80mm     | 4    |
| (b)      |            | Hex. Bolt<br>M6 x 60mm     | 4    |
| ©        | <b>(1)</b> | Hex. Bolt<br>M6 x 40mm     | 2    |
| <b>a</b> | 0          | Flat Washer<br>1/4" x 18mm | 10   |
| e        | 0          | Spring Washer 1/4"         | 10   |
| f        |            | Spanner<br>10mm            | 1    |