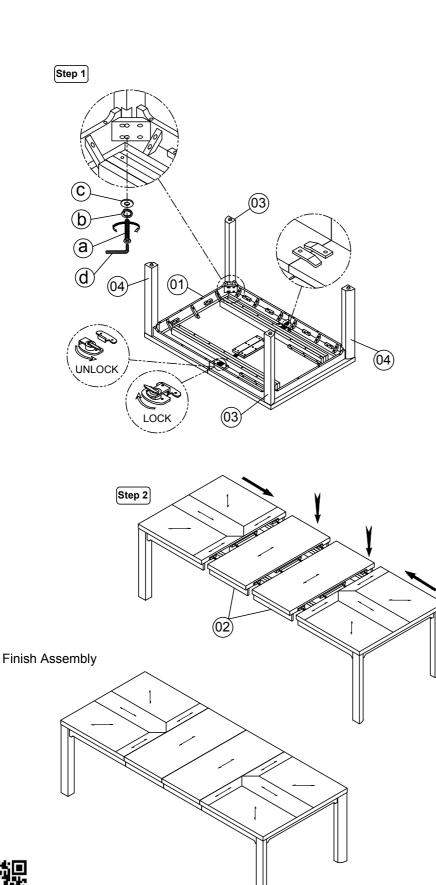

## **ASSEMBLY INSTRUCTIONS**

SKU: 638-096 LEG TABLE

| List of | List of Parts For 1 Set |                    |      |  |  |
|---------|-------------------------|--------------------|------|--|--|
| Code    | Figure                  | Part               | Qty. |  |  |
| 01      |                         | Table Top<br>Frame | 1    |  |  |
| 02      |                         | Leafs              | 2    |  |  |
| 03      |                         | Left Legs          | 2    |  |  |
| @4      |                         | Right Legs         | 2    |  |  |

| List of Hardware For 1 Set |        |                             |      |  |
|----------------------------|--------|-----------------------------|------|--|
| Code                       | Figure | Part                        | Qty. |  |
| <b>a</b>                   |        | Bolts<br>Φ5/16" x 57mm      | 8    |  |
| <b>b</b>                   | Ø      | Lock Washers<br>Φ5/16"      | 8    |  |
| $\odot$                    | 0      | Flat Washers<br>Φ5/16"x19mm | 8    |  |
| đ                          | V      | Allen Wrench<br>M4          | 1    |  |