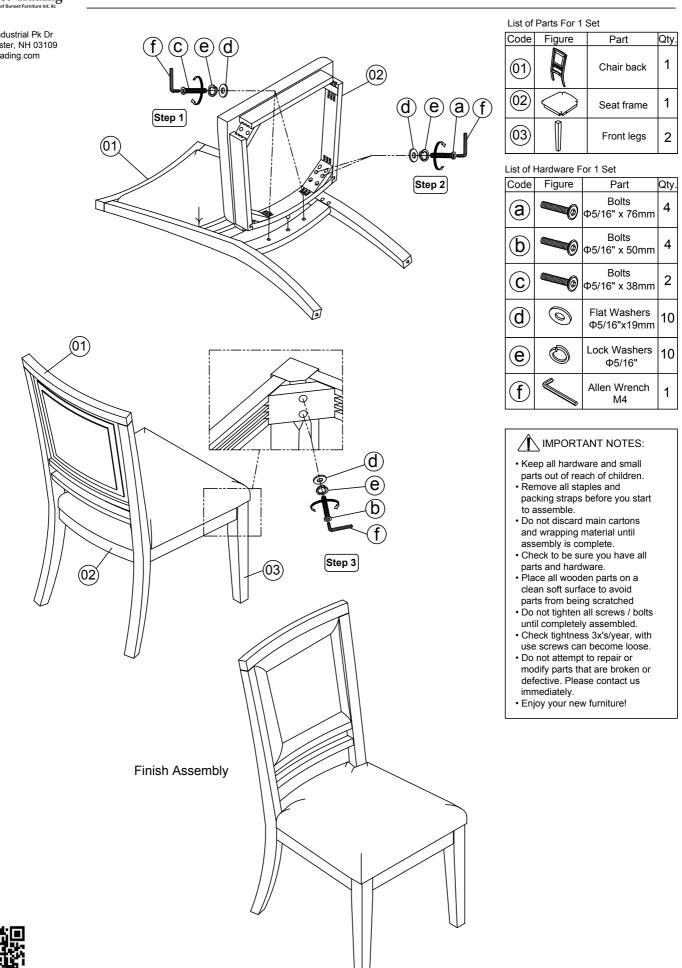

# ASSEMBLY INSTRUCTIONS

SKU: 638-901 UPH SIDE CHAIR

701 E Industrial Pk Dr

Manchester, NH 03109

sunsettrading.com

Thank you for purchasing this quality product! It has been engineered for easy assembly yet constructed for durability. Please take the time to read and follow the instructions while assembling.

### IMPORTANT NOTES:

- Keep all hardware and small parts out of reach of children.
- Remove all staples and packing straps before you start to assemble.
- Do not discard main cartons and wrapping material until assembly is complete.
- Check to be sure you have all parts and hardware.
- Place all wooden parts on a clean soft surface to avoid parts from being scratched
- Do not tighten all screws / bolts until completely assembled.
- Check tightness 3x's/year, with use screws can become loose.
- Do not attempt to repair or modify parts that are broken or defective. Please contact us immediately.
- Enjoy your new furniture!