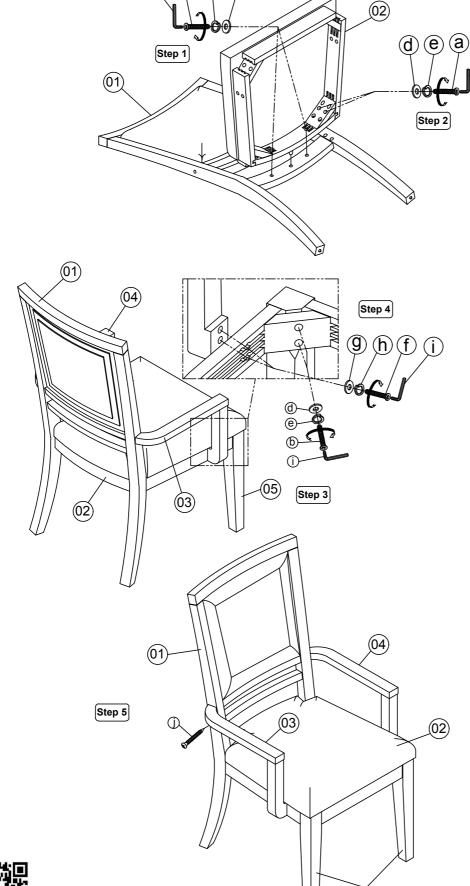

# ASSEMBLY INSTRUCTIONS

SKU: 638-901 UPH SIDE CHAIR

701 E Industrial Pk Dr

Manchester, NH 03109

sunsettrading.com

Thank you for purchasing this quality product! It has been engineered for easy assembly yet constructed for durability. Please take the time to read and follow the instructions while assembling.

# ASSEMBLY INSTRUCTIONS

#### SKU: 638-906 UPH ARM CHAIR

(i)

### IMPORTANT NOTES:

- Keep all hardware and small parts out of reach of children.
- Remove all staples and packing straps before you start to assemble.
- Do not discard main cartons and wrapping material until assembly is complete.
- Check to be sure you have all parts and hardware.
- Place all wooden parts on a clean soft surface to avoid parts from being scratched
- Do not tighten all screws / bolts until completely assembled.
- Check tightness 3x's/year, with use screws can become loose.
- Do not attempt to repair or modify parts that are broken or defective. Please contact us immediately.
- Enjoy your new furniture!