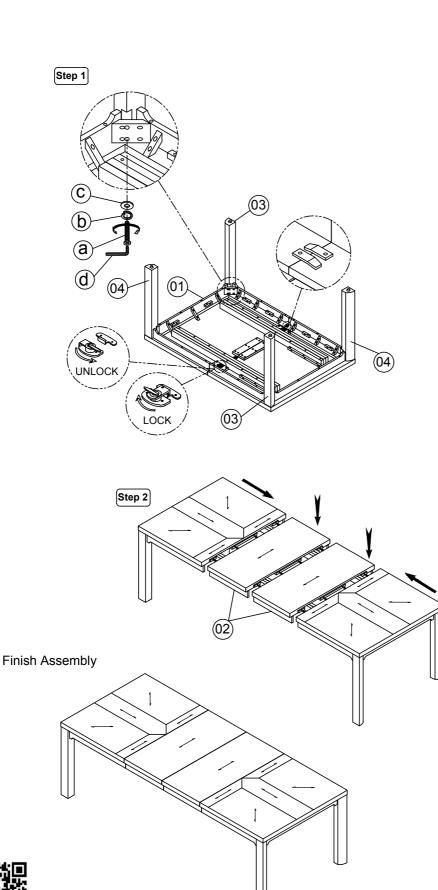

## **ASSEMBLY INSTRUCTIONS**

SKU: 638-096 LEG TABLE

| List of Parts For 1 Set |        |                    |      |  |  |
|-------------------------|--------|--------------------|------|--|--|
| Code                    | Figure | Part               | Qty. |  |  |
| @1                      |        | Table Top<br>Frame | 1    |  |  |
| @2                      |        | Leafs              | 2    |  |  |
| 03                      | Ē      | Left Legs          | 2    |  |  |
| @4)                     | Î      | Right Legs         | 2    |  |  |

| List of Hardware For 1 Set |        |                             |      |  |  |  |
|----------------------------|--------|-----------------------------|------|--|--|--|
| Code                       | Figure | Part                        | Qty. |  |  |  |
| <b>a</b>                   |        | Bolts<br>Φ5/16" x 57mm      | 8    |  |  |  |
| <b>b</b>                   | Ø      | Lock Washers<br>Φ5/16"      | 8    |  |  |  |
| $\odot$                    | O      | Flat Washers<br>Φ5/16"x19mm | 8    |  |  |  |
| đ                          |        | Allen Wrench<br>M4          | 1    |  |  |  |

#### / IMPORTANT NOTES:

- Keep all hardware and small parts out of reach of children. · Remove all staples and
- packing straps before you start to assemble.
- · Do not discard main cartons and wrapping material until assembly is complete.
- Check to be sure you have all parts and hardware.
- Place all wooden parts on a clean soft surface to avoid parts from being scratched
- Do not tighten all screws / bolts until completely assembled.
  Check tightness 3x's/year, with
- use screws can become loose.
- Do not attempt to repair or modify parts that are broken or defective. Please contact us
- immediately. Enjoy your new furniture!