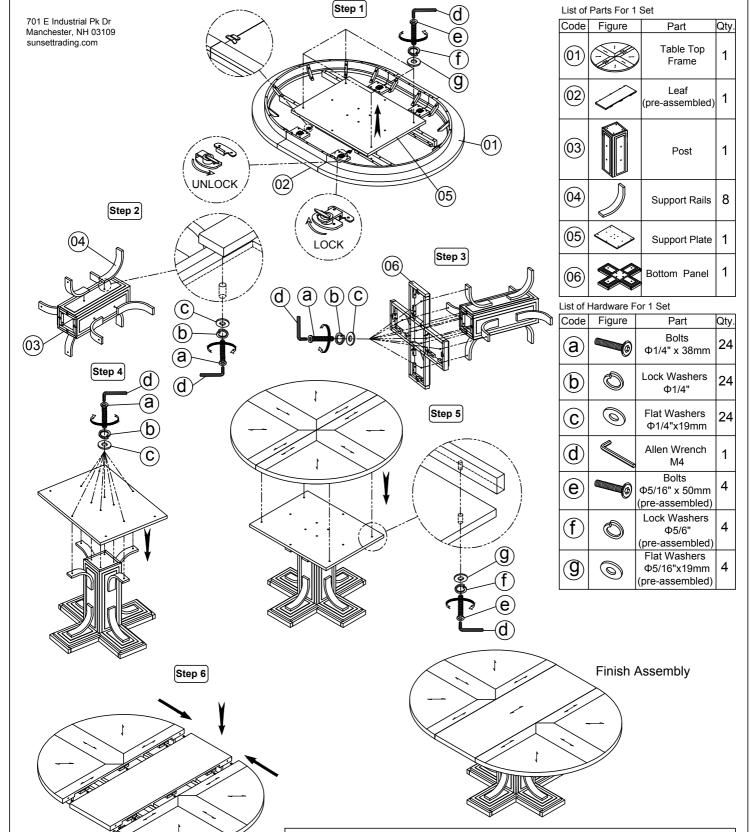

## ASSEMBLY INSTRUCTIONS

SKU: 638-072T/072D ROUND TABLE

- Keep all hardware and small parts out of reach of children.
- Remove all staples and packing straps before you start to assemble.
- Do not discard main cartons and wrapping material until assembly is complete.
- Check to be sure you have all parts and hardware.
- Place all wooden parts on a clean soft surface to avoid parts from being scratched.
- Do not tighten all screws / bolts until completely assembled.
- Check tightness 3x's/year, with use screws can become loose.
- Do not attempt to repair or modify parts that are broken or defective. Please contact us immediately.
- Enjoy your new furniture!

#### List of Parts For 1 Set

| Code | Figure | Part       | Qty. |
|------|--------|------------|------|
| 01)  |        | Chair back | 1    |
| 02)  |        | Seat frame | 1    |
| 03)  |        | Front legs | 2    |