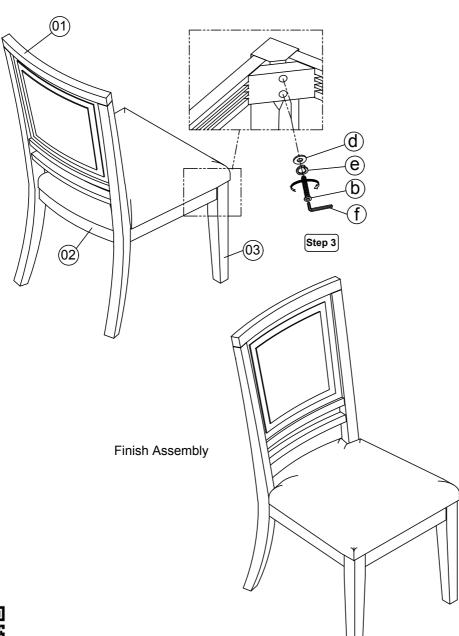

### ASSEMBLY INSTRUCTIONS

SKU: 638-900 WOOD SIDE CHAIR

701 E Industrial Pk Dr Manchester, NH 03109 sunsettrading.com

#### List of Parts For 1 Set

| Code | Figure | Part       | Qty. |
|------|--------|------------|------|
| 01)  |        | Chair back | 1    |
| 02)  |        | Seat frame | 1    |
| 03)  |        | Front legs | 2    |

#### List of Hardware For 1 Set

| Code       | Figure | Part                        | Qty. |
|------------|--------|-----------------------------|------|
| (a)        |        | Bolts<br>Ф5/16" x 76mm      | 4    |
| <b>(b)</b> |        | Bolts<br>Ф5/16" x 50mm      | 4    |
| C          |        | Bolts<br>Ф5/16" x 38mm      | 2    |
| <b>(d)</b> | 0      | Flat Washers<br>Φ5/16"x19mm | 10   |
| e          | 0      | Lock Washers<br>Φ5/16"      | 10   |
| (f)        |        | Allen Wrench<br>M4          | 1    |