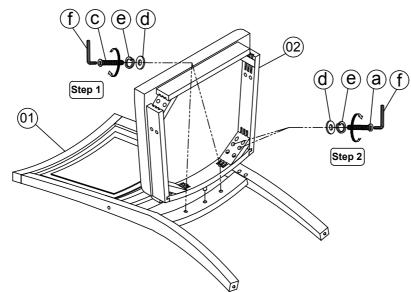

## ASSEMBLY INSTRUCTIONS

SKU: 638-072T/072D ROUND TABLE

- Keep all hardware and small parts out of reach of children.
- Remove all staples and packing straps before you start to assemble.
- Do not discard main cartons and wrapping material until assembly is complete.
- Check to be sure you have all parts and hardware.
- Place all wooden parts on a clean soft surface to avoid parts from being scratched.
- Do not tighten all screws / bolts until completely assembled.
- Check tightness 3x's/year, with use screws can become loose.
- Do not attempt to repair or modify parts that are broken or defective. Please contact us immediately.
- Enjoy your new furniture!

#### List of Parts For 1 Set

| Code | Figure | Part       | Qty. |
|------|--------|------------|------|
| 01)  |        | Chair back | 1    |
| 02)  |        | Seat frame | 1    |
| 03)  |        | Front legs | 2    |

#### List of Hardware For 1 Set

| Code       | Figure | Part                        | Qty. |
|------------|--------|-----------------------------|------|
| (a)        |        | Bolts<br>Ф5/16" x 76mm      | 4    |
| <b>(b)</b> |        | Bolts<br>Ф5/16" x 50mm      | 4    |
| C          |        | Bolts<br>Ф5/16" x 38mm      | 2    |
| <b>(d)</b> | 0      | Flat Washers<br>Φ5/16"x19mm | 10   |
| e          | 0      | Lock Washers<br>Φ5/16"      | 10   |
| (f)        |        | Allen Wrench<br>M4          | 1    |