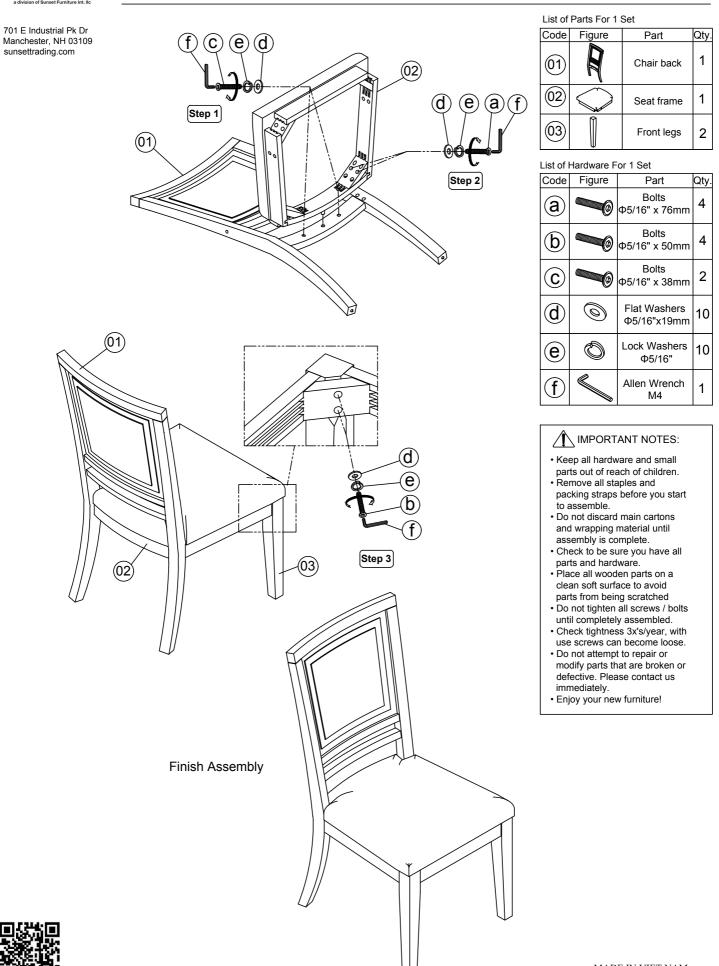

## ASSEMBLY INSTRUCTIONS

SKU: 638-900 WOOD SIDE CHAIR

701 E Industrial Pk Dr Manchester, NH 03109 sunsettrading.com

Thank you for purchasing this guality product! It has been engineered for easy assembly yet constructed for durability. Please take the time to read and follow the instructions while assembling.

Please Contact us if you are Missing Parts or have any Questions 877-364-8464 info@sunsettrading.com