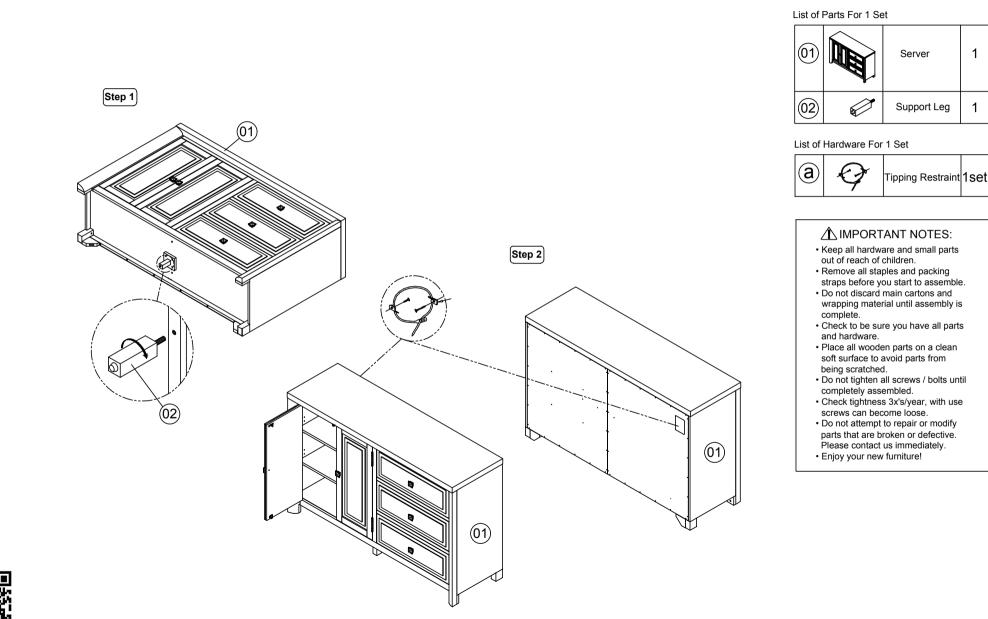

Thank you for purchasing this quality product! It has been engineered for easy assembly yet constructed for durability. Please take the time to read and follow the instructions while assembling.

Please Contact us if you are Missing Parts or have any Questions 877-364-8464 info@sunsettrading.com

## ASSEMBLY INSTRUCTIONS

SKU: 638-900 WOOD SIDE CHAIR





701 E Industrial Pk Dr Manchester, NH 03109 sunsettrading.com

Thank you for purchasing this guality product! It has been engineered for easy assembly yet constructed for durability. Please take the time to read and follow the instructions while assembling.

Please Contact us if you are Missing Parts or have any Questions 877-364-8464 info@sunsettrading.com

## **ASSEMBLY INSTRUCTIONS**

SKU: 638-894 SERVER

1

1